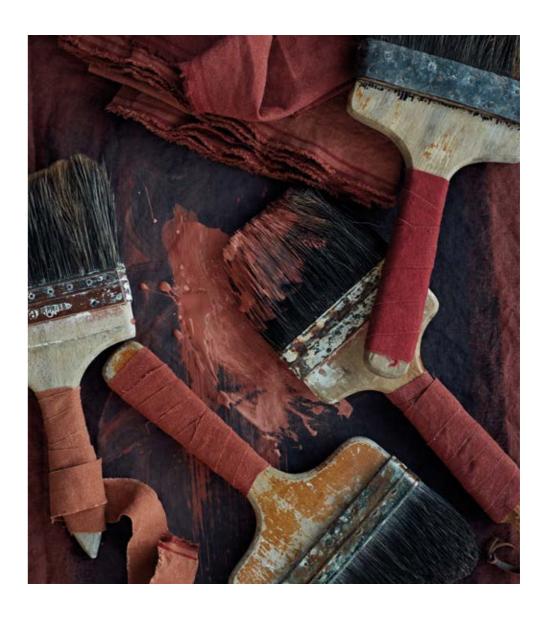

#### Page 15

Pieces of fabric from the top: Artist Canvas Sunset ART9 Artist Canvas Terracotta ART12

Top right brush: Artist Canvas Bloom ART10

Bottom right brush: Artist Canvas Red Earth ART11

Bottom centre brush: Artist Canvas Sunset ART9

Bottom left brush: Artist Canvas Terracotta ART12