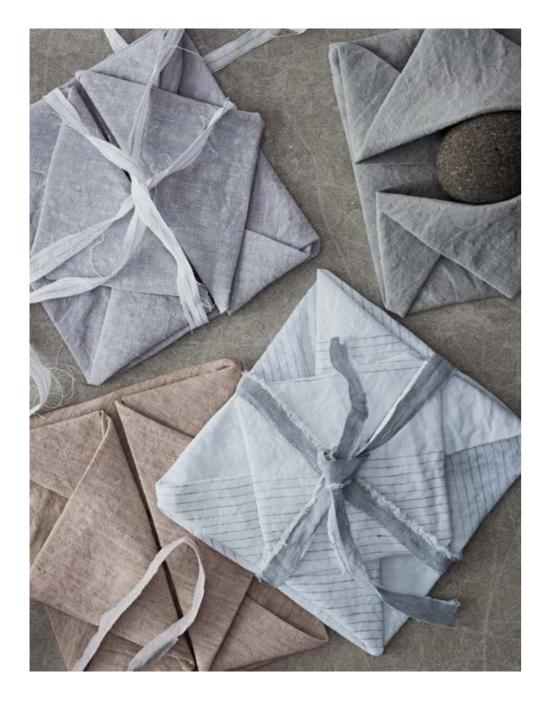

# ORIGAMI

Inspired by the art of paper folding this lightweight, tightly woven linen resembles handmade parchment. A touch of Japanese influence gives this innovative fabric a Zen-like atmosphere.

Petal, Bee, Lotus, Heron

#### Page 20

Parcels **Top left:** Origami Heron ORI2

Bottom left: Origami Bee ORI4

Top right: Origami Lotus ORI3

**Bottom Right:** Oriaami Petal ORI1

#### Page 21

Fabric from the left: Origami Petal ORI1 Origami Bee ORI4

Seats: Cobbles Magma COB6