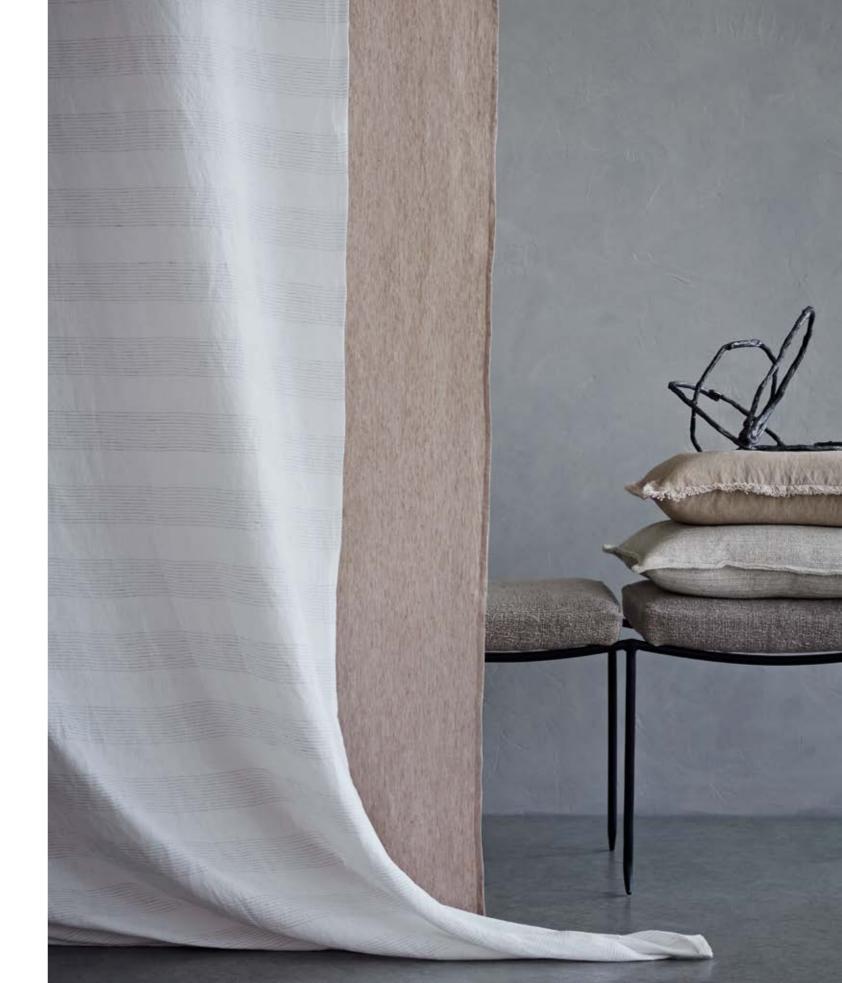

#### Page 6-7

Curtains: Seahorse Tide SEA3 Phantom Mist PHA1

Canvases on the wall: Artist Canvas Night ART7

Sofa: Shore Reef SHO6

Cushions from the left: Cavalier Saddle CAV5 Naturally Organic Walnut NAT3 Cosmos Meteor COS3 Cushion in Naturally Organic Almond NAT2 Artist Canvas Night ART7 Artist Canvas Swamp ART8 Cavalier Saddle CAV5

Chairs: Vienna Charleston VIE5

Drape on the sofa: Samurai Indigo SAM4