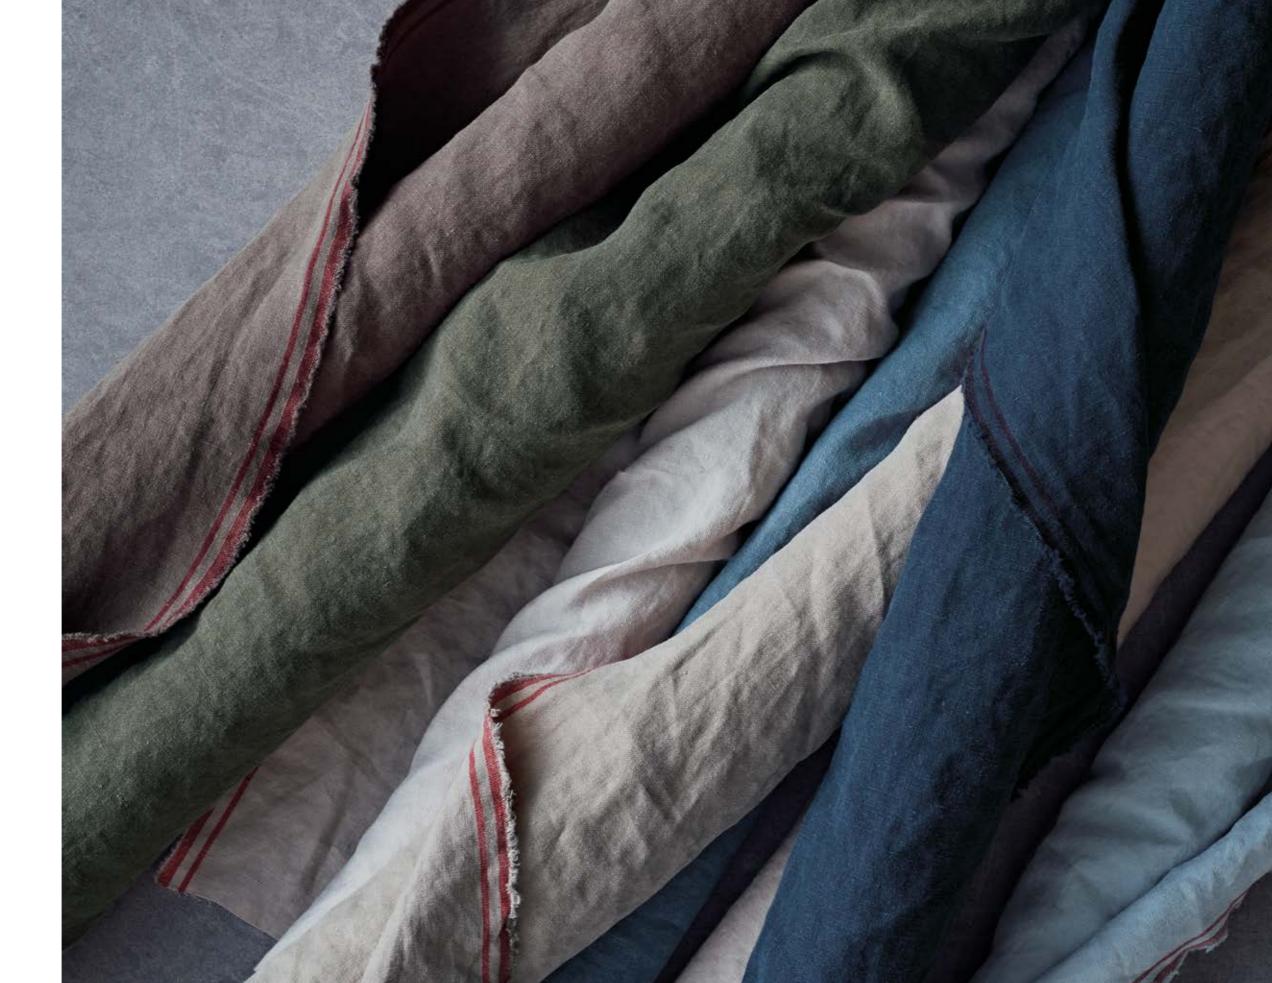

Textiles are imbued with textures and tones that reflect the making. You can see and touch the craftsmanship in each fabric. Run your fingers through the folds of the materials to experience smooth and rugged surfaces, but always there is sophistication. The grassland and sunset colours are almost palpable and tempered by de Le Cuona's distinctive earthy naturals.

Δ

SHORE Yarns in varied thicknesses give a rippled surface and depth to this distinctive, versatile linen. Sand, Dune, Spray, Pebble, Cave, Reef and Rockpool

# SEA HORSE

Boucle yarn creates a looped surface that catches the light to give the linen a ruffled, semi sheer texture. Tide, Splash, Ripple and Foam

# COSMOS

Moon, Comet, Meteor, Mars, Galaxy

A luxurious linen woven with smooth and fluffy cut fibres that create textural contrast and give softness.

ARTIST CANVAS Loved by Old Masters and modern painters, an actual flax canvas has been stonewashed to soften. This linen takes colour beautifully with shades from serene naturals to earthy reds.

Veldt, Baobab, Bloom, Tawny, Thorn, Sky, Lake, Night, Swamp, Sunset, Red Earth, Terracotta

Artist Canvas undergoes eight different finishing processes and arranges the best flax yarns to create a linen that changes from raw to a tightly woven creamy cloth.