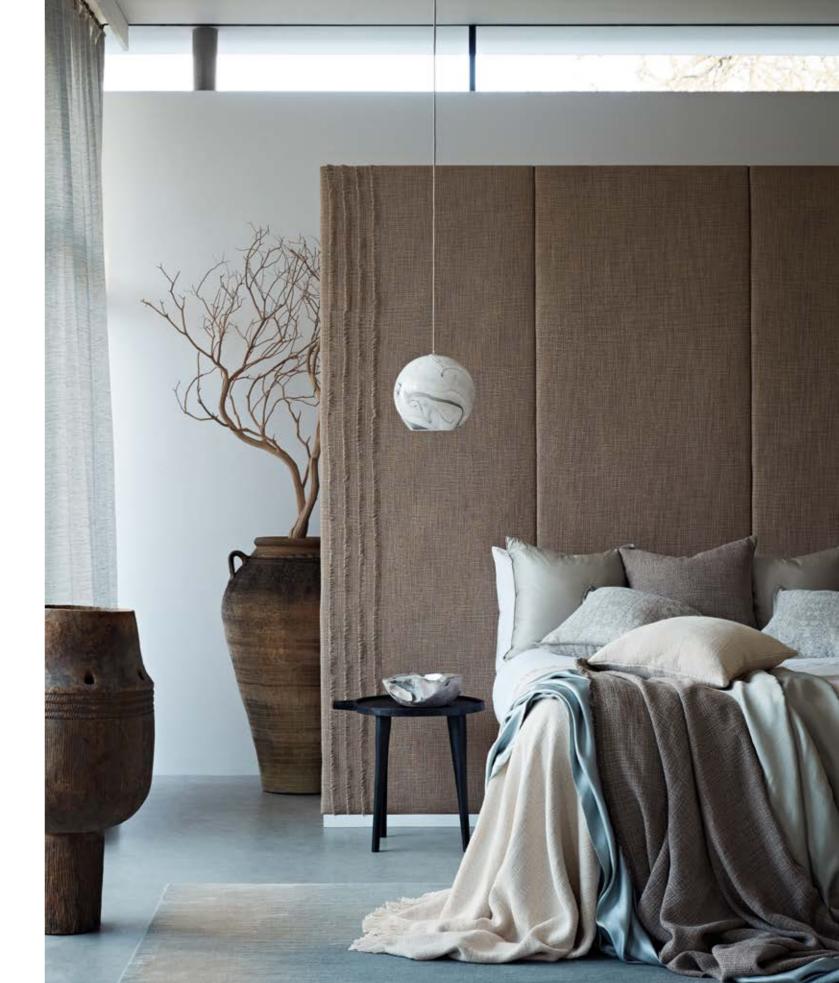

# Page 26

**Background curtain:** Seahorse Tide SEA3

Cushions from the top: Naturally Organic Almond NAT2 Naturally Organic Cashew NAT1 Naturally Organic Walnut NAT3

# Page 27

Headboard: Naturally Organic Almond NAT2

Cashew NAT1

Cushions from the left: Cushions in Cleopatra Empress CLE7 Cushion in Naturally Organic Walnut NUT3 Cushions in Contessa Paisley Snow CON1 Cushion in Naturally Organic

Throw with fringe: Naturally Organic Cashew NAT1

Drapes on the bed: Cleopatra Sovereign CLE10 Naturally Organic Walnut NAT3 Cleopatra Sovereign (reverse) CLE10