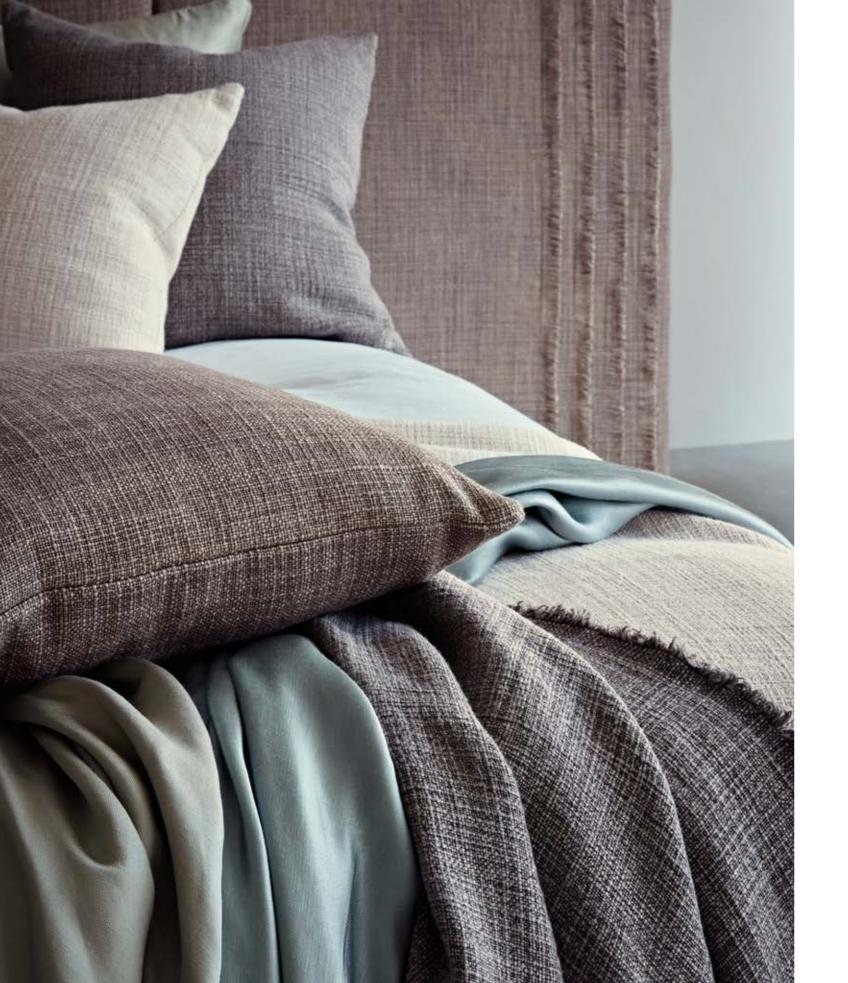

# NATURALLY ORGANIC

Woven with superior Italian yarn this luxurious linen has a slubby feel and subtle strie pattern. Cashew, Almond, Walnut

LINEN SHADE A double-width, lightweight yet strong linen in new shades, a classic cool and warm off-white.

Ivory, Stone, Cloud and Cream