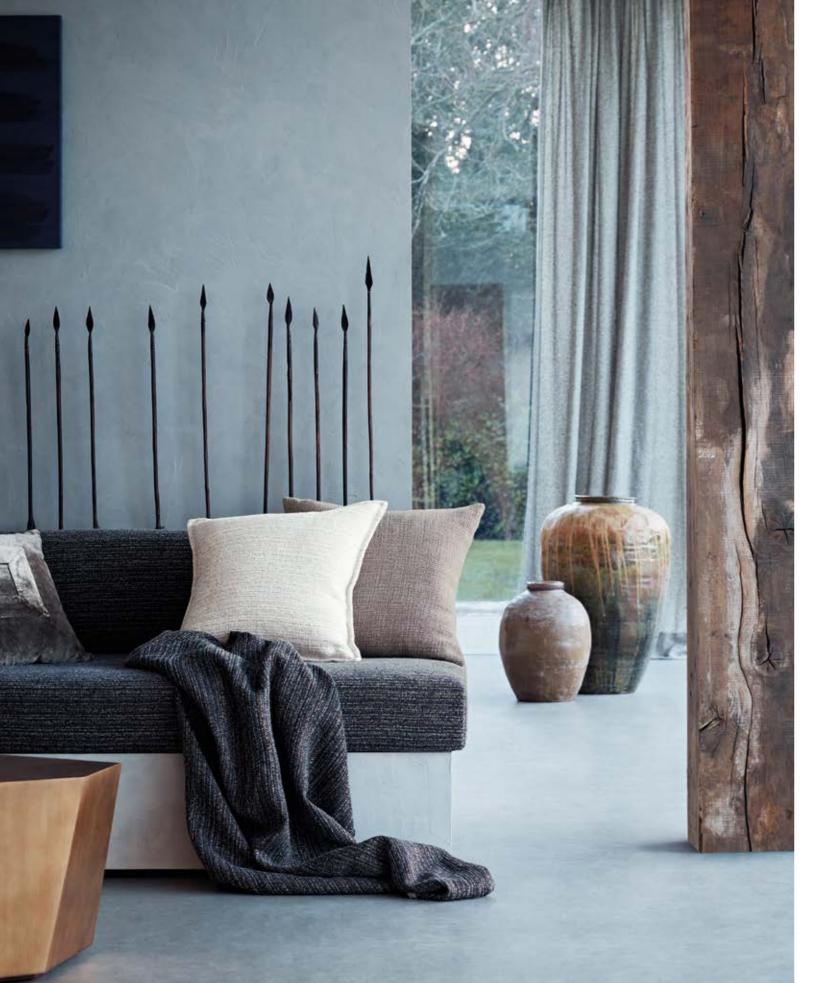

#### Page 6-7

Curtains: Seahorse Tide SEA3 Phantom Mist PHA1

Canvases on the wall: Artist Canvas Night ART7

Sofa: Shore Reef SHO6

Cushions from the left: Cavalier Saddle CAV5 Naturally Organic Walnut NAT3 Cosmos Meteor COS3 Cushion in Naturally Organic Almond NAT2 Artist Canvas Night ART7 Artist Canvas Swamp ART8 Cavalier Saddle CAV5