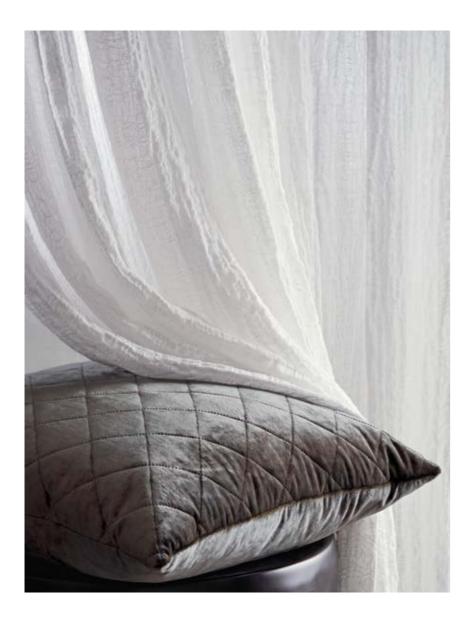

The smooth texture of Artist Canvas linen contrasts with sophisticated metallic velvet.