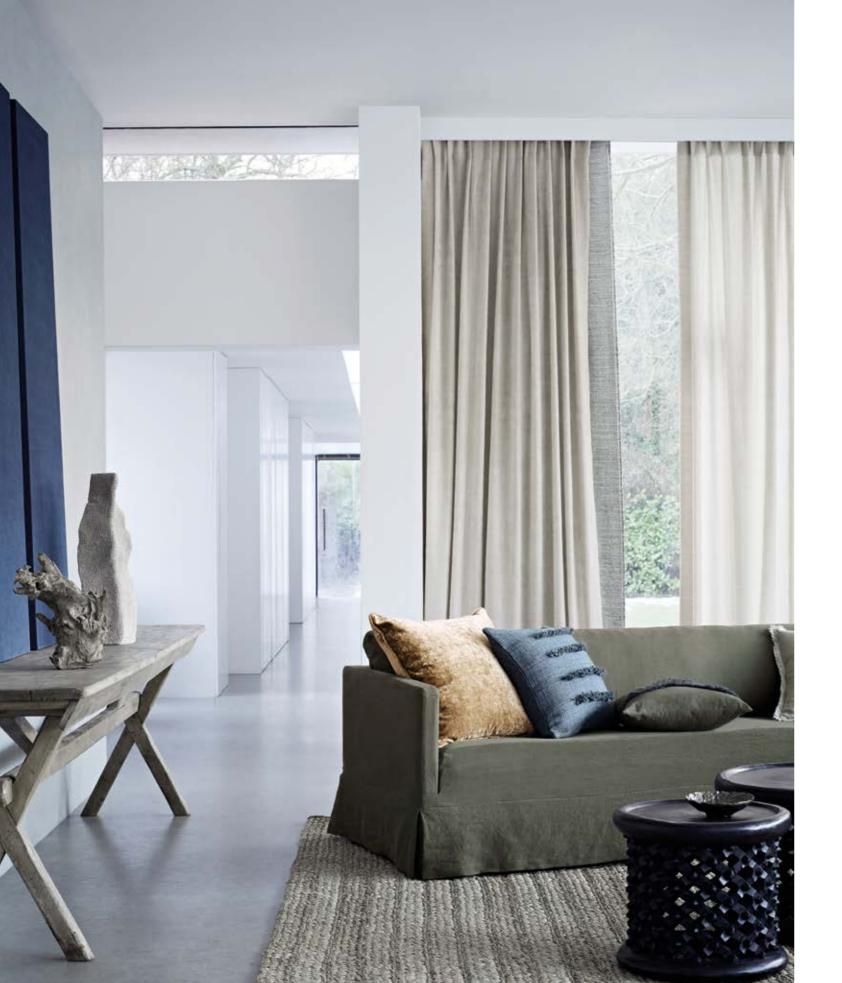

#### Page 6-7

Curtains: Seahorse Tide SEA3 Phantom Mist PHA1

Canvases on the wall: Artist Canvas Night ART7

Sofa: Shore Reef SHO6

Cushions from the left: Cavalier Saddle CAV5 Naturally Organic Walnut NAT3 Cosmos Meteor COS3 Cushion in Naturally Organic Almond NAT2 Artist Canvas Night ART7 Artist Canvas Swamp ART8 Cavalier Saddle CAV5

Chairs: Vienna Charleston VIE5

Drape on the sofa: Samurai Indigo SAM4