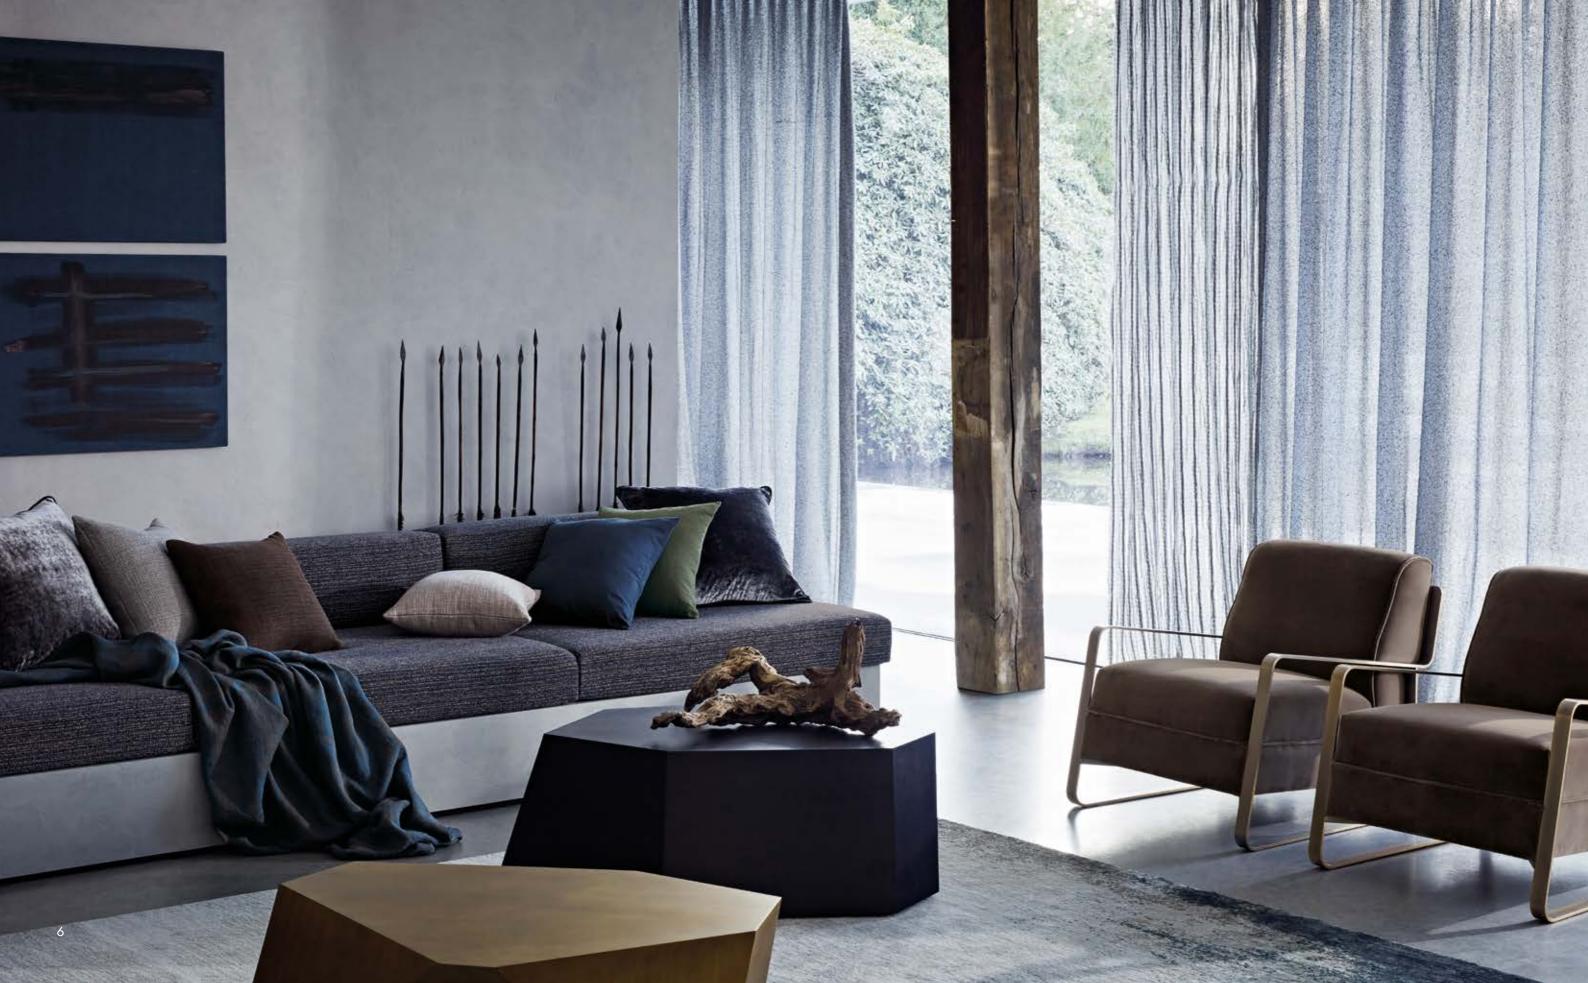

#### Page 6-7

Curtains: Seahorse Tide SEA3 Phantom Mist PHA1

Canvases on the wall: Artist Canvas Night ART7

Sofa: Shore Reef SHO6

Cushions from the left: Cavalier Saddle CAV5 Naturally Organic Walnut NAT3 Cosmos Meteor COS3 Cushion in Naturally Organic Almond NAT2 Artist Canvas Night ART7 Artist Canvas Swamp ART8 Cavalier Saddle CAV5

Chairs: Vienna Charleston VIE5

Drape on the sofa: Samurai Indigo SAM4