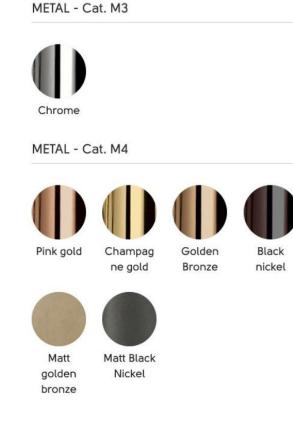

#### DESIGN

Leather chair with sled base in lacquered steel, available in 23 colors. White, industrial, brown, sand, graphite, or black base (M1) \$750 Chrome base (M3) \$819 Black nickel, champagne gold, golden bronze, matt black nickel, matt golden bronze or pink gold (M4) \$1,011 Powder coated steel base with matching leather seat (M2) \$855 - as pictured