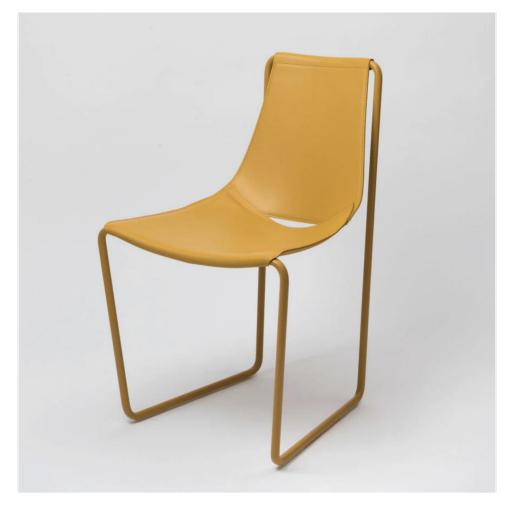

## APELLE S CHAIR

FROM \$750

#### DESIGN

Leather chair with sled base in lacquered steel, available in 23 colors. White, industrial, brown, sand, graphite, or black base (M1) \$750 Chrome base (M3) \$819 Black nickel, champagne gold, golden bronze, matt black nickel, matt golden bronze or pink gold (M4) \$1,011 Powder coated steel base with matching leather seat (M2) \$855 - as pictured

#### DIMENSIONS

20.1"W x 21.7"D x 31.5"H, seat height 18.1"

**DELIVERY** 16 weeks lead time MADE IN Italy