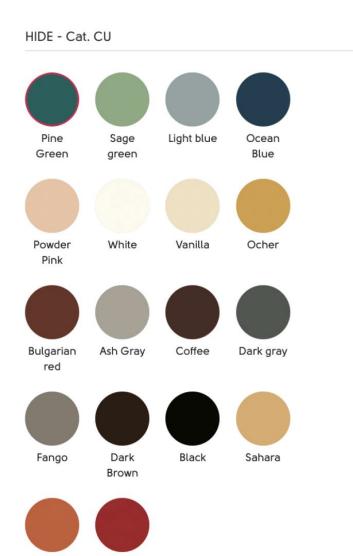

#### DESIGN

Leather chair with sled base in lacquered steel, available in 23 colors. White, industrial, brown, sand, graphite, or black base (M1) \$750 Chrome base (M3) \$819 Black nickel, champagne gold, golden bronze, matt black nickel, matt golden bronze or pink gold (M4) \$1,011 Powder coated steel base with matching leather seat (M2) \$855 - as pictured