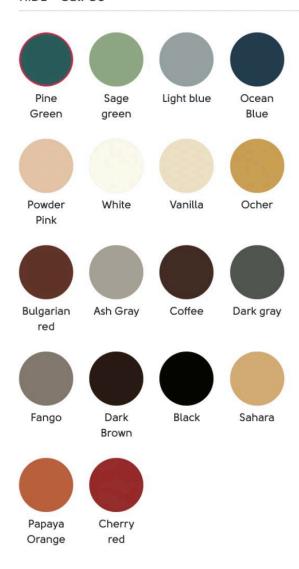

### DESIGN

Leather chair with sled base in lacquered steel, available in 23 colors. White, industrial, brown, sand, graphite, or black base (M1) \$750

Chrome base (M3) \$819

Black nickel, champagne gold, golden bronze, matt black nickel, matt golden bronze or pink gold (M4) \$1,011

Powder coated steel base with matching leather seat (M2) \$855 - as pictured