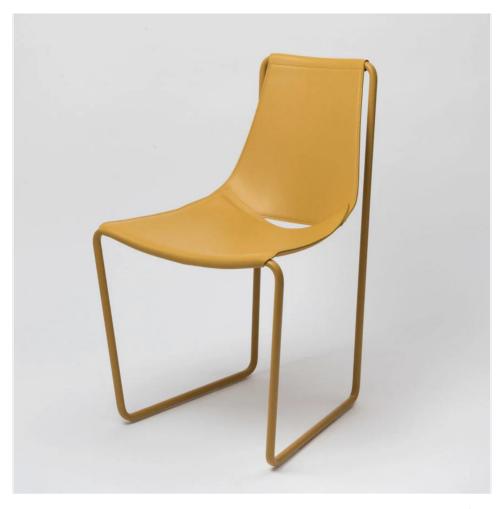

# **APELLE S CHAIR**

FROM \$816

### DESIGN

Leather chair with sled base in lacquered steel, available in 23 colors. White, industrial, brown, sand, graphite, or black base (M1) \$750

Chrome base (M3) \$819

Black nickel, champagne gold, golden bronze, matt black nickel, matt golden bronze or pink gold (M4) \$1,011

Powder coated steel base with matching leather seat (M2) \$855 - as pictured

### DIMENSIONS

20.1"W x 21.7"D x 31.5"H, seat height 18.1"