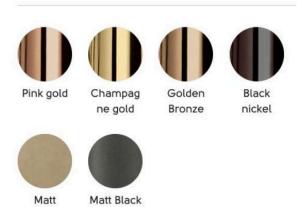

### DESIGN

Leather chair with sled base in lacquered steel, available in 23 colors. White, industrial, brown, sand, graphite, or black base (M1) \$750

Chrome base (M3) \$819

Black nickel, champagne gold, golden bronze, matt black nickel, matt golden bronze or pink gold (M4) \$1,011

# METAL - Cat. M3

golden

bronze

METAL - Cat. M4

Nickel