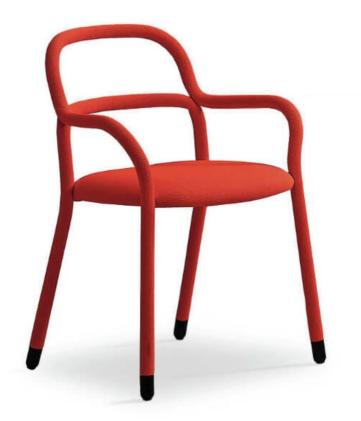

PIPPI ARMCHAIR 22"W x 20.9"D x 30.7"H, 18" seat height Continuous metal tube covered with lightly padded fabric Additional fabric colors and feet finishes Call for stock \$766 (as pictured)

Also available in a side chair, wide armchair, counter stool and bar stool