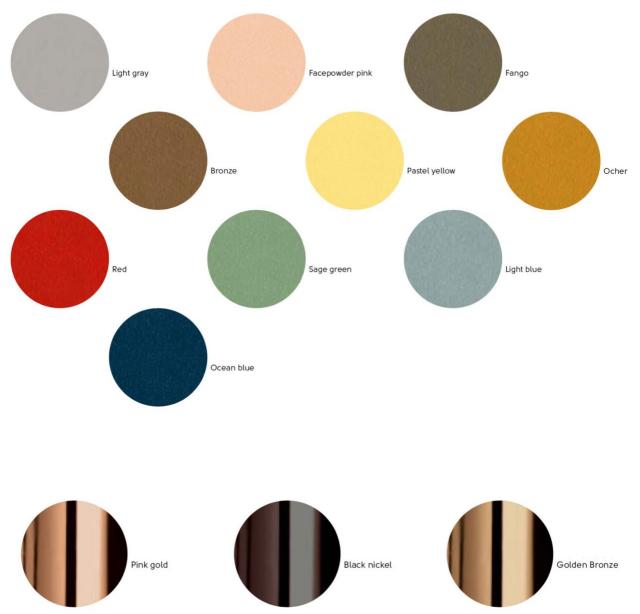

FABRIC Dark gray Black Light gray Beige Blue Orange Ocher Brown Pine green Bulgaro red Pink STANDARD FEET FINISHES Brown White Sand

p. 631 537 6200 | f. 631 537 6166 | mailing address: po box 44 bridgehampton, ny 11932
info@comerfordcollection.com | comerfordcollection.com | 2442 main st. bridgehampton, ny 11932