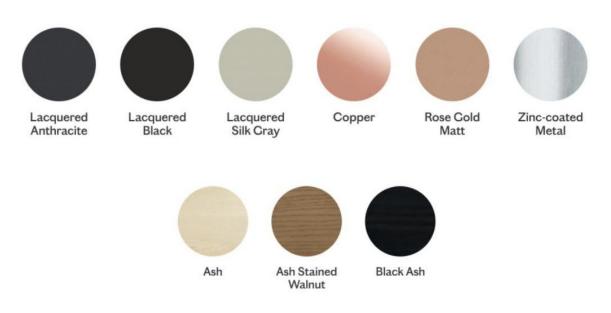

MULA CHAIR FROM \$936

#### DESIGN

Cream boucle fabric with stained walnut legs Additional fabric and frame finishes attached

#### **DIMENSIONS**

22.5"W x 21"D x 30.5"H, seat 18"H

**DELIVERY** 

20 weeks lead time

MADE IN

Italy

### **MULA CHAIR**

# **Textiles Finishing**



### Legs Finishing



### **MULA CHAIR**

# **Textiles Finishing**



Brionne



Esedra Tricot Niagara Blue



Kvadrat Field 2 - 843



Kvadrat Field 2 - 142



Kvadrat Field 2 - 343



Kvadrat Field 2 - 463



Kvadrat Field 2 - 673



Kvadrat Field 2 - 763



Kvadrat Field 2 - 943



Vescom Wilson Electric



Kvadrat Relate 821



Loop Teal Green



Madrid Pomegranate



Mesh Teal Green



Rakam



Salò Brown



Kvadrat Steelcut Trio 3 - 616



Shelter Velvet Midnight Blue



Shelter Velvet Camel



Shelter Velvet Cream



Shelter Velvet Intense Rose



Shelter Velvet Burnt Siena



Shelter Velvet Dark Brown



lter Shelter
Dark Velvet
wn Turquoise



Shelter Velvet Green



Torrilana Gubbio 21



Tramè Mustard



Vescom Harding 04



Vescom Norfolk Milk and Mint



Vescom Rolla Steamed Milk