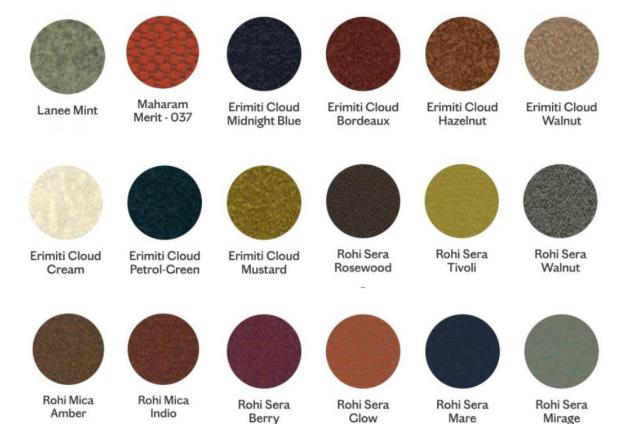

# **Textiles Finishing**

# **Textiles Finishing**

Brionne

Esedra Tricot Niagara Blue

Kvadrat Field 2 - 843

Kvadrat Field 2 - 142

Kvadrat Field 2 - 343

Kvadrat Field 2 - 463

Kvadrat Field 2 - 673

Kvadrat Field 2 - 763

Kvadrat Field 2 - 943

Vescom Wilson Electric

Kvadrat Relate 821

Loop Teal Green

Madrid Pomegranate

Mesh Teal Green

Rakam

Salò Brown

Kvadrat Steelcut Trio 3 - 616

Shelter Velvet Midnight Blue

Shelter Velvet Camel

Shelter Velvet Cream

Shelter Velvet Intense Rose

Shelter Velvet Burnt Siena

Shelter Velvet Dark Brown