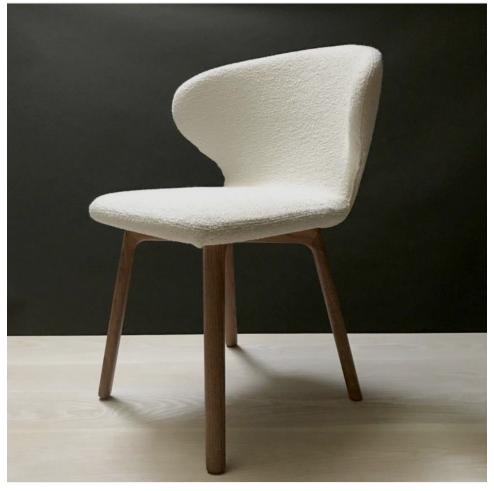

MULA CHAIR FROM \$936

#### DESIGN

Cream boucle fabric with stained walnut legs Additional fabric and frame finishes attached

#### **DIMENSIONS**

22.5"W x 21"D x 30.5"H, seat 18"H

**DELIVERY** 

20 weeks lead time

MADE IN

Italy