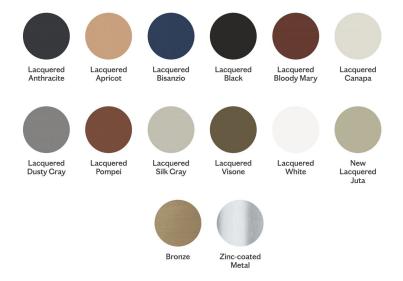

## Legs Finishing

### DESIGN

Walnut frame with natural Vienna straw with dusty grey metal legs
Frame available in solid beech, black aniline, walnut, and outdoor iroko
Straw also available in a black Vienna straw
Legs available in white, silk grey, dusty gray, black, anthracite, intense blue, bronze
\$3,303 (shown above) Price Range: \$2,811- \$4,371