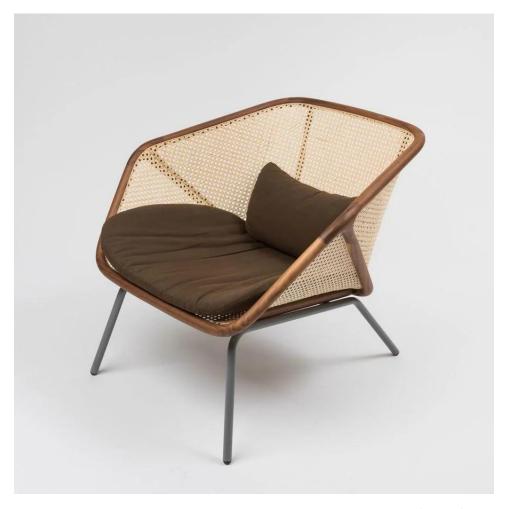

## **COLONY ARMCHAIR**

FROM \$2,811- \$4,371

### DESIGN

Walnut frame with natural Vienna straw with dusty grey metal legs
Frame available in solid beech, black aniline, walnut, and outdoor iroko
Straw also available in a black Vienna straw
Legs available in white, silk grey, dusty gray, black, anthracite, intense blue, bronze
\$3,303 (shown above) Price Range: \$2,811- \$4,371

#### **DIMENSIONS**

31.1"W x 23.62"D x 31.5"H, seat height 15" (As shown above \$3,303)

**DELIVERY**20 week lead time

MADE IN

Italy