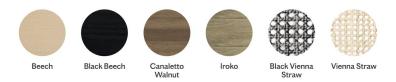

# Structure Finishing

### DESIGN

Walnut frame with natural Vienna straw with dusty grey metal legs
Frame available in solid beech, black aniline, walnut, and outdoor iroko
Straw also available in a black Vienna straw
Legs available in white, silk grey, dusty gray, black, anthracite, intense blue, bronze
\$3,303 (shown above) Price Range: \$2,811- \$4,371