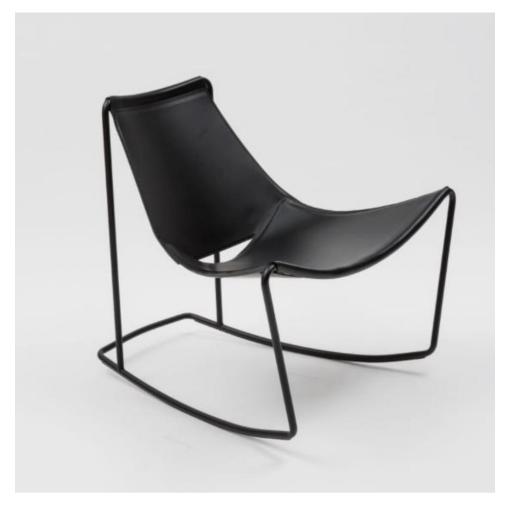

# APELLE ROCKING CHAIR

FROM \$1,437

### DESIGN

Leather rocking chair with sled base in lacquered steel, available in 23 colors. White, industrial, brown, sand, graphite, or black base (M1) \$1,437 - as pictured Chrome base (M3) \$1,698

Black nickel, champagne gold, golden bronze, matt black nickel, matt golden bronze or pink gold (M4) \$1,923

#### **DIMENSIONS**

31.5"W x 33.8"D x 31.5"H, seat height 15.7"

DELIVERY

16 weeks lead time

MADE IN

Italy