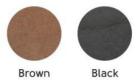

### DESIGN

Leather rocking chair with sled base in lacquered steel, available in 23 colors. White, industrial, brown, sand, graphite, or black base (M1) \$1,437 - as pictured Chrome base (M3) \$1,698

Black nickel, champagne gold, golden bronze, matt black nickel, matt golden bronze or pink gold (M4) \$1,923