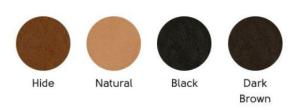

# APELLE ROCKING CHAIR

FROM \$1,437

### DESIGN

Leather rocking chair with sled base in lacquered steel, available in 23 colors. White, industrial, brown, sand, graphite, or black base (M1) \$1,437 - as pictured Chrome base (M3) \$1,698

Black nickel, champagne gold, golden bronze, matt black nickel, matt golden bronze or pink gold (M4) \$1,923

Powder coated steel base with matching leather seat (M2) \$1,575

#### **DIMENSIONS**

31.5"W x 33.8"D x 31.5"H, seat height 15.7"

DELIVERY

16 weeks lead time

MADE IN

Italy

# **APELLE CHAIR**

#### HIDE - Cat. CU



## NABUK TUSCAN HIDE - Cat. CT



## FIORE TUSCAN HIDE - Cat. CT



## METAL - Cat. M3



bronze

METAL - Cat. M4