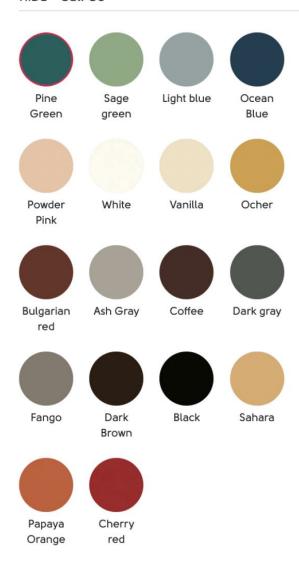

### DESIGN

Leather rocking chair with sled base in lacquered steel, available in 23 colors. White, industrial, brown, sand, graphite, or black base (M1) \$1,437 - as pictured Chrome base (M3) \$1,698

Black nickel, champagne gold, golden bronze, matt black nickel, matt golden bronze or pink gold (M4) \$1,923

Powder coated steel base with matching leather seat (M2) \$1,575