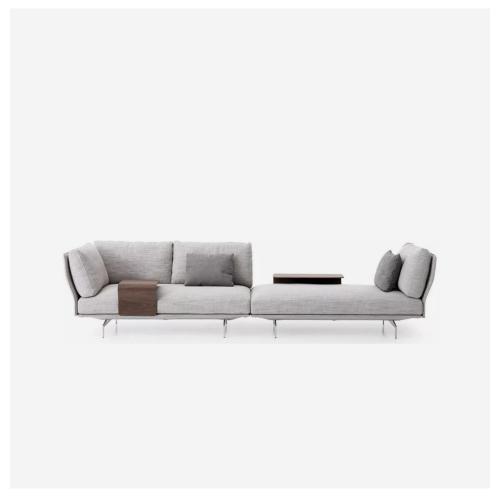

## AVANT-APRÈS MODULAR SOFA

FROM \$7,254

## **DIMENSIONS**

Overall as shown in image 136"L X 38"W X 33"H, seat 16.5"H (\$12,624) Showroom sample 136"L x 38"W x 33"H (\$11,778)

**DELIVERY**16 weeks lead time

Italy

MADE IN