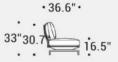

## **DIMENSIONS**

Overall as shown in image 136"L X 38"W X 33"H, seat 16.5"H (\$12,624) Showroom sample 136"L x 38"W x 33"H (\$11,778)

**DELIVERY**16 weeks lead time

Italy

MADE IN