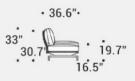

## **DIMENSIONS**

Overall as shown in image 136"L X 38"W X 33"H, seat 16.5"H (\$12,624) Showroom sample 136"L x 38"W x 33"H (\$11,778)

**DELIVERY**16 weeks lead time

Italy

MADE IN