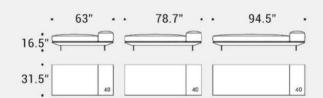

## **DIMENSIONS**

Overall as shown in image 136"L X 38"W X 33"H, seat 16.5"H (\$12,624) Showroom sample 136"L x 38"W x 33"H (\$11,778)

**DELIVERY**16 weeks lead time

Italy

MADE IN