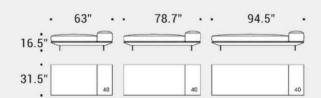

## **DIMENSIONS**

Overall as shown in image 136"L X 38"W X 33"H, seat 16.5"H (\$13,899) Showroom sample 136"L X 38"W X 33"H (\$11,778)

**DELIVERY**16 weeks lead time

MADE IN

Italy

## **AVANT-APRÈS SOFA**

Moduli sedute / Seating units

Fianco con schienale / Side backrest

Moduli sedute con bracciolo imbottito / Seating units with padded armrest

Fianco con schienale / Side backrest

Schienali / Backrests