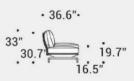

## **DIMENSIONS**

Overall as shown in image 136"L X 38"W X 33"H, seat 16.5"H (\$13,899) Showroom sample 136"L X 38"W X 33"H (\$11,778)

**DELIVERY**16 weeks lead time

MADE IN

Italy

## **AVANT-APRÈS SOFA**

Moduli sedute / Seating units

Fianco con schienale / Side backrest

Moduli sedute con bracciolo imbottito / Seating units with padded armrest

Fianco con schienale / Side backrest

Schienali / Backrests