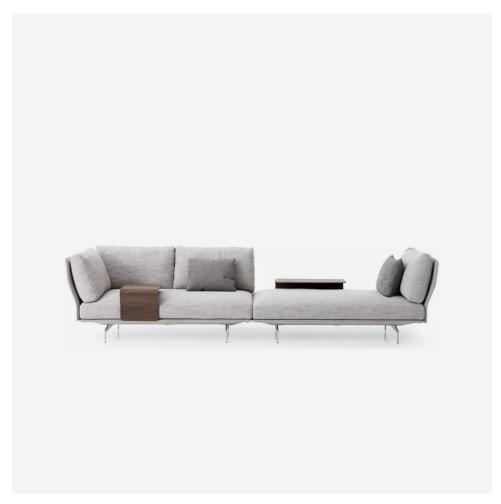

## AVANT-APRÈS MODULAR SOFA

FROM \$7,254

## **DIMENSIONS**

Overall as shown in image 136"L X 38"W X 33"H, seat 16.5"H (\$13,899) Showroom sample 136"L X 38"W X 33"H (\$11,778)

**DELIVERY**16 weeks lead time

MADE IN

Italy