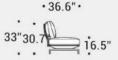

## **DIMENSIONS**

Overall as shown in image 136"L X 38"W X 33"H, seat 16.5"H (\$13,899) Showroom sample 136"L X 38"W X 33"H (\$11,778)

**DELIVERY**16 weeks lead time

MADE IN

Italy

## **AVANT-APRÈS SOFA**

Moduli sedute / Seating units

Fianco con schienale / Side backrest

Moduli sedute con bracciolo imbottito / Seating units with padded armrest

Fianco con schienale / Side backrest

Schienali / Backrests