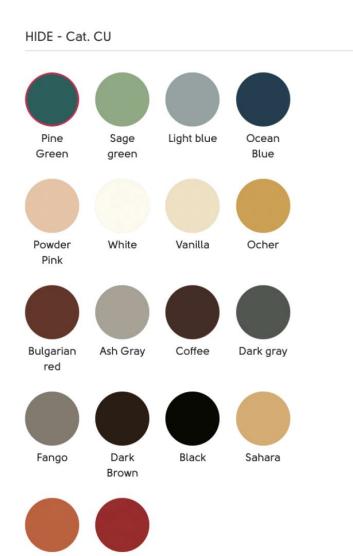

#### DESIGN

Leather chair with sled base in lacquered steel, available in 23 colors. White, industrial, brown, sand, graphite, or black base (M1) \$843 - as pictured Chrome base (M3) \$912 Black nickel, champagne gold, golden bronze, matt black nickel, matt golden bronze or pink gold (M4) \$1,104 Powder coated steel base with matching leather seat (M2) \$948