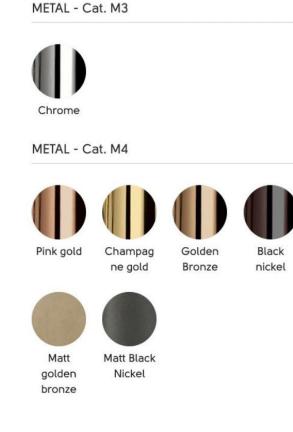

#### DESIGN

Leather chair with sled base in lacquered steel, available in 23 colors. White, industrial, brown, sand, graphite, or black base (M1) \$843 - as pictured Chrome base (M3) \$912 Black nickel, champagne gold, golden bronze, matt black nickel, matt golden bronze or pink gold (M4) \$1,104 Powder coated steel base with matching leather seat (M2) \$948