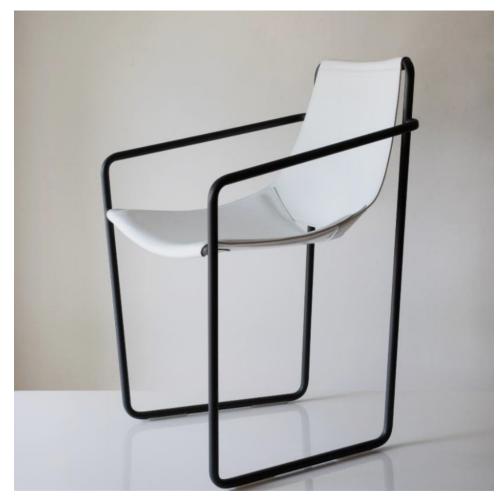

## APELLE ARMCHAIR

FROM \$843

#### DESIGN

Leather chair with sled base in lacquered steel, available in 23 colors. White, industrial, brown, sand, graphite, or black base (M1) \$843 - as pictured Chrome base (M3) \$912 Black nickel, champagne gold, golden bronze, matt black nickel, matt golden bronze or pink gold (M4) \$1,104 Powder coated steel base with matching leather seat (M2) \$948

#### DIMENSIONS

23"W x 21.3"D x 31.5"H, seat height 18.1"

**DELIVERY** 16 weeks lead time MADE IN Italy