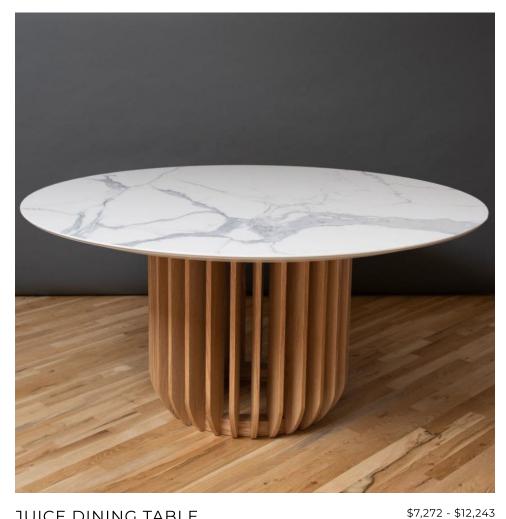

### JUICE DINING TABLE

### DESIGN

Marbled white ceramic top with natural oak base Also available in wood top Additional table base: black ash, walnut and heat treated oak

#### DIMENSIONS

61"D x 30"H, base 28"D - floor sample Additional sizes available: Oval 86.5"L, 102"L, or 118"L x 53" x 30"H Circle 71" D (available in wood top only)

DELIVERY 20 weeks lead time MADE IN Italy

(\$9,048 FLOOR SAMPLE)