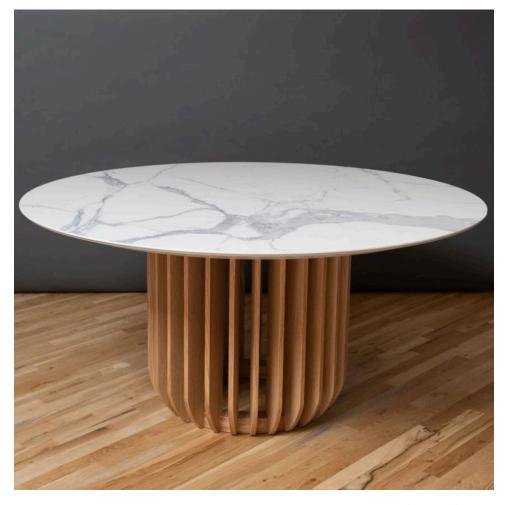

### JUICE DINING TABLE

\$7,332 - \$12,342 (\$9,117 FLOOR SAMPLE)

#### DESIGN

Marbled white ceramic top with flamed oak base
Also available in wood top
Additional table base: black ash, walnut and heat treated oak

#### **DIMENSIONS**

61"D x 30"H, base 28"D - floor sample Additional sizes available: Oval 86.5"L, 102"L, or 118"L x 53" x 30"H Circle 71" D (available in wood top only)