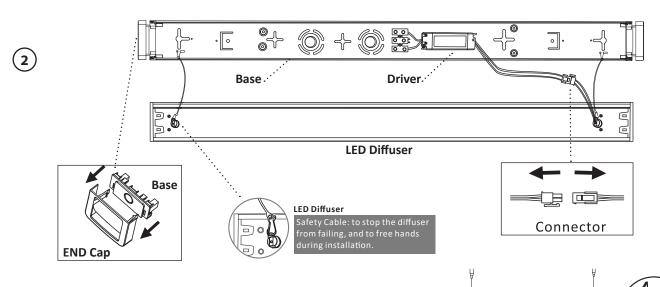

## **FEATURES**

- >> Over 50% energy saving compared to conventional fluorescent lights.
- >> Ideal for surface mounted or suspended lighting application
- >> Light weight made easy to mount on any kind of ceiling surface

- Fitting together
- ALWAYS turn off and isolate the electrical supply before and during installation.
- MUST be installed by licensed electricians.
- Protect against steam and corrosion