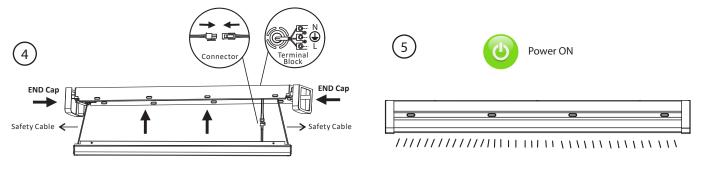

- Fitting together
- ALWAYS turn off and isolate the electrical supply before and during installation.
- MUST be installed by licensed electricians.
- Protect against steam and corrosion