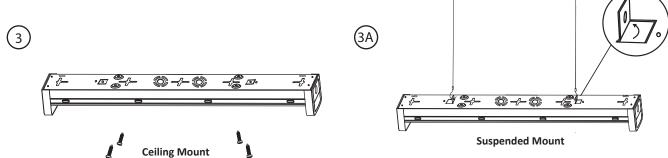

## **FEATURES**

- >> Over 50% energy saving compared to conventional fluorescent lights.
- >> Ideal for surface mounted or suspended lighting application
- >> Light weight made easy to mount on any kind of ceiling surface

- Fitting together
- ALWAYS turn off and isolate the electrical supply before and during installation.
- MUST be installed by licensed electricians.
- Protect against steam and corrosion