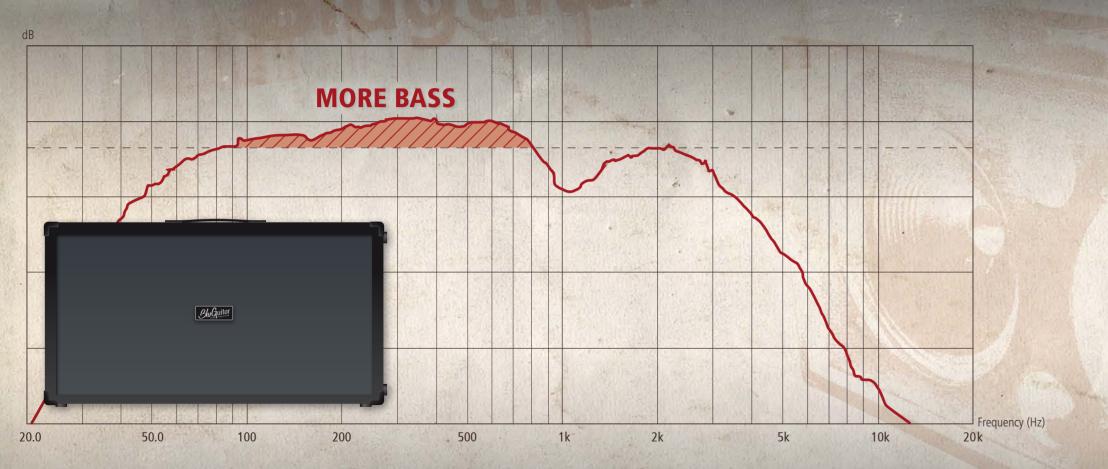

 $TWINCAB^{\text{TM}}$  can be operated in both mono and stereo with its tonality characterized by accurate bass, warm and full mids, as well as soft highs with balanced frequency projection.

The closed back design with two bass reflex openings at the front give the cabinet extra low end response while the basket weave front cloth works like a filter that reduces harshness ensuring silky high frequencies. Depending on the way of operation you get two different sound characters featuring either more bass or mids.