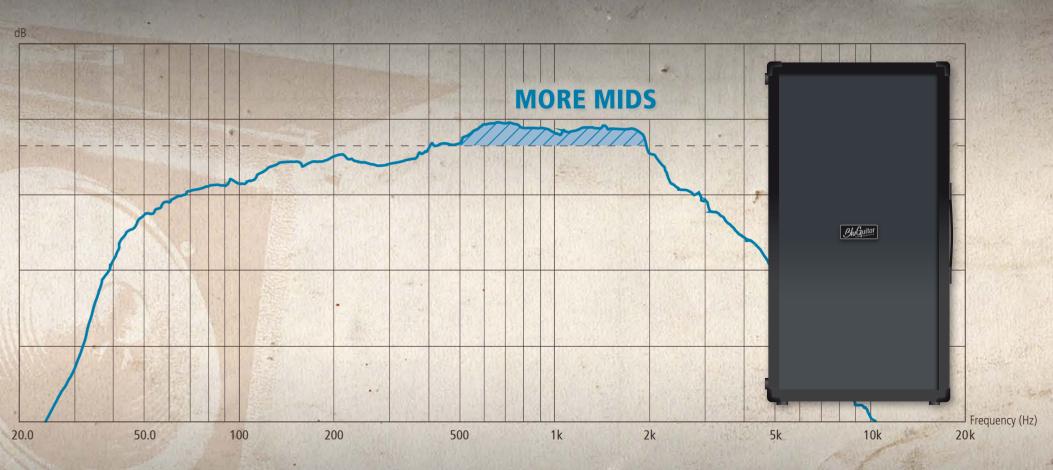

 $TWINCAB^{\text{TM}}$  can be operated in both mono and stereo with its tonality characterized by accurate bass, warm and full mids, as well as soft highs with balanced frequency projection.

The closed back design with two bass reflex openings at the front give the cabinet extra low end response while the basket weave front cloth works like a filter that reduces harshness ensuring silky high frequencies. Depending on the way of operation you get two different sound characters featuring either more bass or mids.