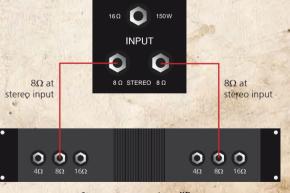

## Stereo operation

In case you want to use both speakers separately, each of the **STEREO INPUT** sockets connect to one speaker only. One speaker handles **75 watts** at **8 ohms**. Make sure that only these **2 inputs** are connected with 2 speaker cables to the 8 ohms outputs of your amp(s).

The **MONO INPUT** should not be used during mono operation.

Stereo power amp / amplifier

CAUTION: Warranty is void in the case of speakers being overloaded.