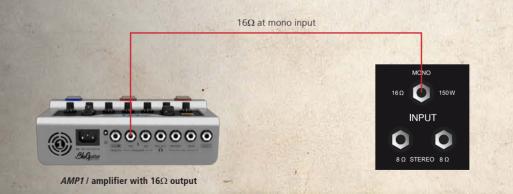

# **Connecting TWINCAB to an amplifier**

**TWINCAB**<sup>™</sup> has a **MONO INPUT** and **two inputs** that can be used alternatively for **STEREO**.

# Mono operation

When using the **MONO INPUT**, both speakers are active, delivering **150 watts** at **16 ohms**. That gives you enough headroom for maximum power driven by *AMP1*<sup>™</sup> or any other classic tube amp. Mind that the 16 ohms output of your amplifier is connected with a speaker cable only to the **MONO INPUT** of your **BluGuitar**<sup>®</sup> *TWINCAB* ™.

The **STEREO INPUT** sockets should not be used during mono operation.