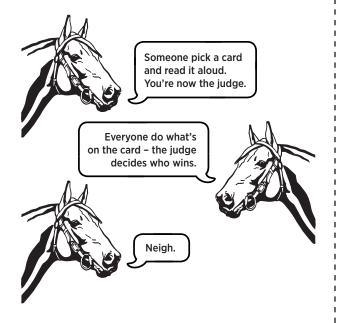

## I DON'T WANT TO READ. WHY CAN'T A HORSE TELL ME HOW TO PLAY?

## **CLASSIC RULES**

- One player reads a card aloud. They are now the judge. (Note: "me" and "my" on the cards refers to the judge).
- Everyone now does the challenge on the card.
- When the challenge is completed, the judge decides who won that round based on the criteria set for that card.
- Whoever wins the challenge keeps the card and gets a point.
- Each round has a new judge, whoever is sitting to the left of the previous judge.
- First player to 7 points wins.