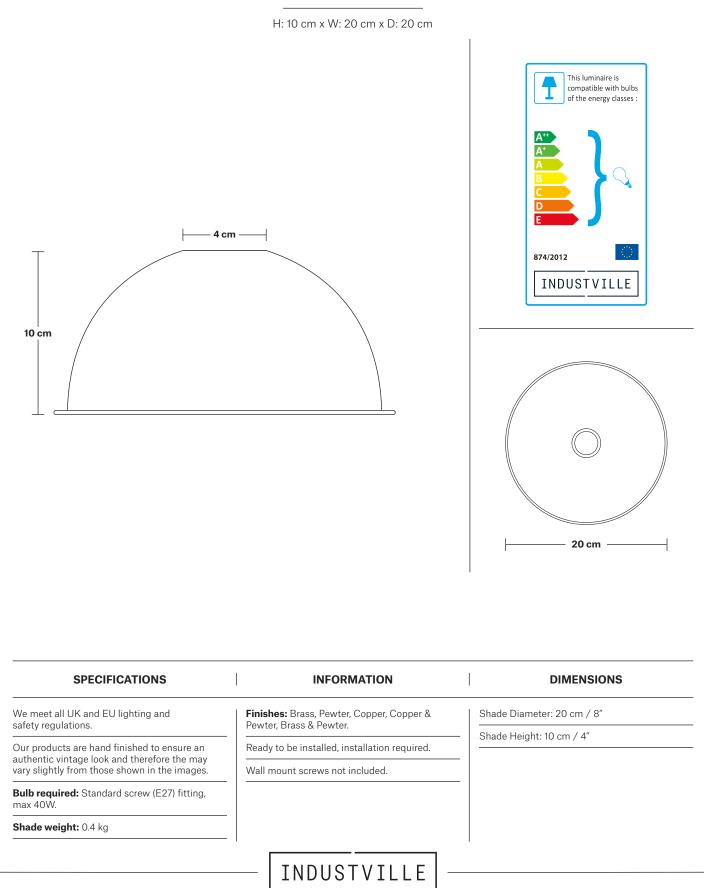

### Dome - 8 Inch - Shade Only

Product Code: D8-SO

PRODUCT CODES

**Bulb required:** Standard screw (E27) fitting, max 40W.

Weight: 0.5 kg

Finishes: Brass, Pewter and Copper.

Ready to be installed, installation required.

Wall mount screws not included.

Ceiling rose: Pewter.

Holder Diameter: 12 cm / 4.7"

Holder Height: 17.5 cm / 6.9"

Ceiling Rose Diameter: 12 cm / 4.7"

Ceiling Rose Depth: 2 cm / 0.8"