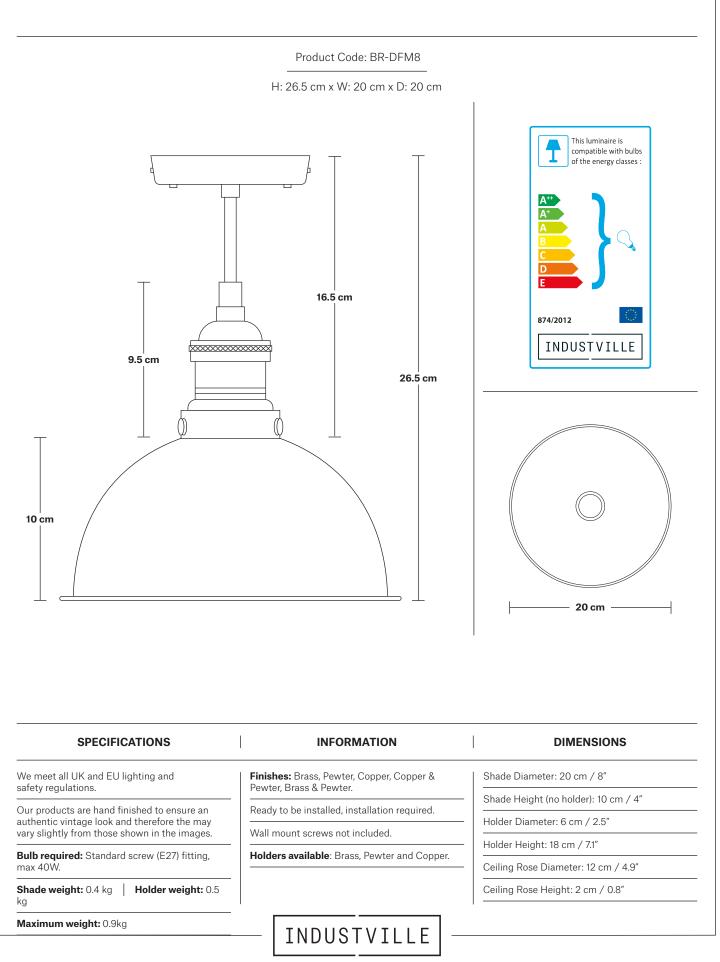

# **Brooklyn Dome Flush Mount - 8 Inch**

### SPECIFICATIONS

#### INFORMATION

### DIMENSIONS

We meet all UK and EU lighting and safety regulations.

Our products are hand finished to ensure an authentic vintage look and therefore the may vary slightly from those shown in the images.

**Bulb required:** Standard screw (E27) fitting, max 40W.

Weight: 0.5 kg

Finishes: Brass, Pewter and Copper.

Ready to be installed, installation required.

Wall mount screws not included.

Ceiling rose: Pewter.

Holder Diameter: 12 cm / 4.7"

Holder Height: 17.5 cm / 6.9"

Ceiling Rose Diameter: 12 cm / 4.7"

Ceiling Rose Depth: 2 cm / 0.8"