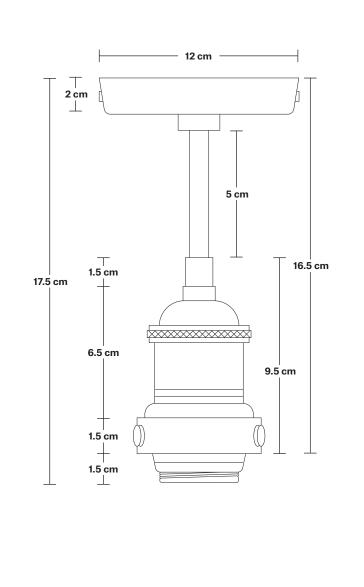

# **Brooklyn Flush Mount Holder**

Product Code: BR-FM

H: 17.5 cm x W: 12 cm x D: 12 cm

**Bulb required:** Standard screw (E27) fitting, max 40W.

Weight: 0.5 kg

Finishes: Brass, Pewter and Copper.

Ready to be installed, installation required.

Wall mount screws not included.

Ceiling rose: Pewter.

Holder Diameter: 12 cm / 4.7"

Holder Height: 17.5 cm / 6.9"

Ceiling Rose Diameter: 12 cm / 4.7"

Ceiling Rose Depth: 2 cm / 0.8"