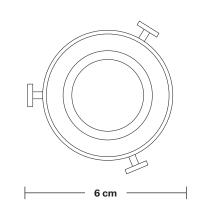

### **DIMENSIONS**

Shade Diameter: 20 cm / 8"

Shade Height (no holder): 10 cm /  $4^{\prime\prime}$ 

Holder Diameter: 6 cm / 2.5"

Holder Height: 18 cm / 7.1"

Ceiling Rose Diameter: 12 cm / 4.9"

Ceiling Rose Height: 2 cm / 0.8"