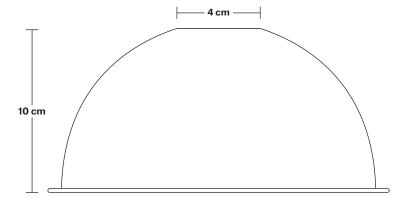

### **DIMENSIONS**

Shade Diameter: 20 cm / 8"

Shade Height (no holder): 10 cm /  $4^{\prime\prime}$ 

Holder Diameter: 6 cm / 2.5"

Holder Height: 18 cm / 7.1"

Ceiling Rose Diameter: 12 cm / 4.9"

Ceiling Rose Height: 2 cm / 0.8"