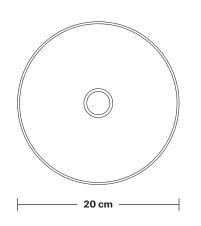

# Dome - 8 Inch - Shade Only

Product Code: D8-SO

H: 10 cm x W: 20 cm x D: 20 cm

| SPECIFICATIONS                                                                                                                               | INFORMATION                                                       | DIMENSIONS                                           |
|----------------------------------------------------------------------------------------------------------------------------------------------|-------------------------------------------------------------------|------------------------------------------------------|
| Ve meet all UK and EU lighting and after regulations.                                                                                        | Finishes: Brass, Pewter, Copper, Copper & Pewter, Brass & Pewter. | Shade Diameter: 20 cm / 8"  Shade Height: 10 cm / 4" |
| safety regulations.                                                                                                                          |                                                                   |                                                      |
| Our products are hand finished to ensure an<br>authentic vintage look and therefore the may<br>vary slightly from those shown in the images. | Ready to be installed, installation required.                     |                                                      |
|                                                                                                                                              | Wall mount screws not included.                                   |                                                      |
| ulb required: Standard screw (E27) fitting, nax 40W.                                                                                         |                                                                   | _                                                    |
| Shade weight: 0.4 kg                                                                                                                         | _                                                                 |                                                      |

### **DIMENSIONS**

Shade Diameter: 20 cm / 8"

Shade Height (no holder): 10 cm /  $4^{\prime\prime}$ 

Holder Diameter: 6 cm / 2.5"

Holder Height: 18 cm / 7.1"

Ceiling Rose Diameter: 12 cm / 4.9"

Ceiling Rose Height: 2 cm / 0.8"