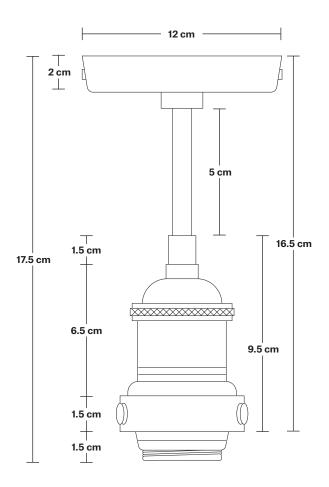

## **Brooklyn Flush Mount Holder**

Product Code: BR-FM

H: 17.5 cm x W: 12 cm x D: 12 cm

Wall mount screws not included.

Ceiling rose: Pewter.

Holder Height: 17.5 cm / 6.9"

Ceiling Rose Diameter: 12 cm / 4.7"

Ceiling Rose Depth: 2 cm / 0.8"

INDUSTVILLE