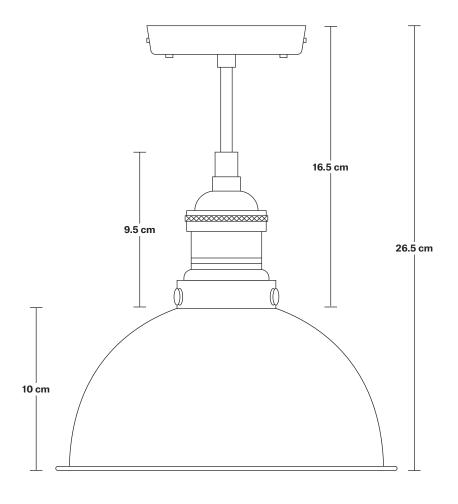

### Brooklyn Dome Flush Mount - 8 Inch

Product Code: BR-DFM8

H: 26.5 cm x W: 20 cm x D: 20 cm

### **DIMENSIONS**

Shade Diameter: 20 cm / 8"

Shade Height (no holder): 10 cm /  $4^{\prime\prime}$ 

Holder Diameter: 6 cm / 2.5"

Holder Height: 18 cm / 7.1"

Ceiling Rose Diameter: 12 cm / 4.9"

Ceiling Rose Height: 2 cm / 0.8"