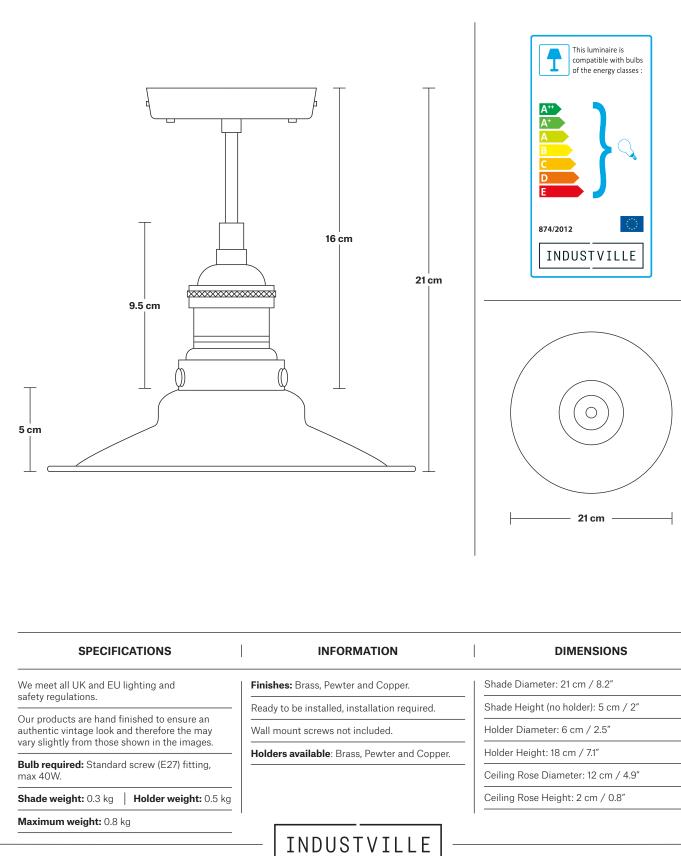

# **Brooklyn Flat Flush Mount - 8 Inch**

Product Code: BR-FFM8

H: 21 cm x W: 21 cm x D: 21 cm

#### SPECIFICATIONS

#### **INFORMATION**

#### DIMENSIONS

We meet all UK and EU lighting and safety regulations.

Our products are hand finished to ensure an authentic vintage look and therefore the may vary slightly from those shown in the images.

**Bulb required:** Standard screw (E27) fitting, max 40W.

Weight: 0.5 kg

Finishes: Brass, Pewter and Copper.

Ready to be installed, installation required.

Wall mount screws not included.

Ceiling rose: Pewter.

Holder Diameter: 12 cm / 4.7"

Holder Height: 17.5 cm / 6.9"

Ceiling Rose Diameter: 12 cm / 4.7"

Ceiling Rose Depth: 2 cm / 0.8"