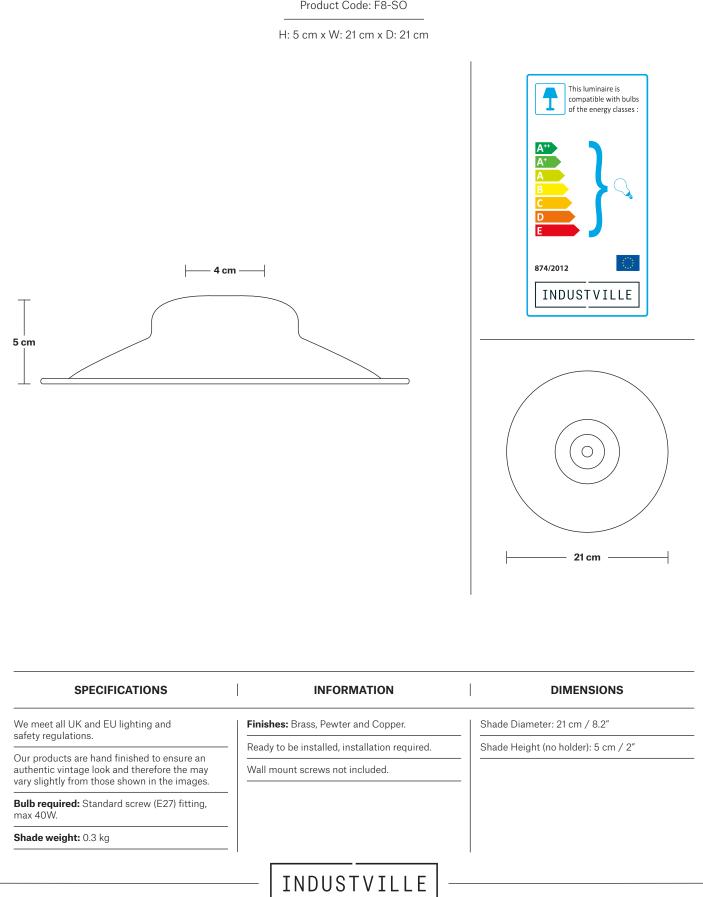

#### SPECIFICATIONS

#### **INFORMATION**

#### DIMENSIONS

We meet all UK and EU lighting and safety regulations.

Our products are hand finished to ensure an authentic vintage look and therefore the may vary slightly from those shown in the images.

**Bulb required:** Standard screw (E27) fitting, max 40W.

Weight: 0.5 kg

Finishes: Brass, Pewter and Copper.

Ready to be installed, installation required.

Wall mount screws not included.

Ceiling rose: Pewter.

# Flat - 8 Inch - Shade Only

Product Code: F8-SO

PRODUCT CODES