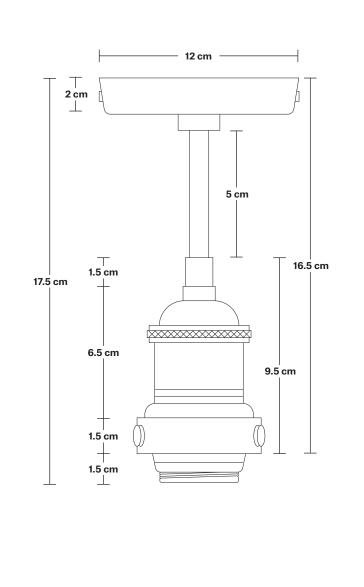

# **Brooklyn Flush Mount Holder**

Product Code: BR-FM

H: 17.5 cm x W: 12 cm x D: 12 cm

Holder Diameter: 12 cm / 4.7"

Holder Height: 17.5 cm / 6.9"

Ceiling Rose Diameter: 12 cm / 4.7"

Ceiling Rose Depth: 2 cm / 0.8"