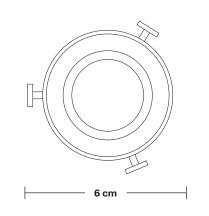

Wall mount screws not included.

Holders available: Brass, Pewter and Copper.

Shade Diameter: 21 cm / 8.2"

Shade Height (no holder):  $5 \, \text{cm} / 2^{"}$ 

Holder Diameter: 6 cm / 2.5"

Holder Height: 18 cm / 7.1"