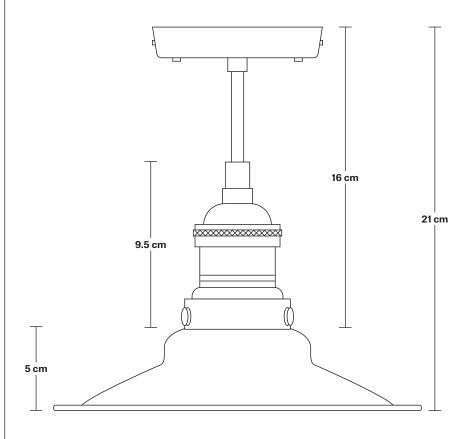

## Brooklyn Flat Flush Mount - 8 Inch

Product Code: BR-FFM8

H: 21 cm x W: 21 cm x D: 21 cm

Wall mount screws not included.

Holders available: Brass, Pewter and Copper.

Shade Diameter: 21 cm / 8.2"

Shade Height (no holder):  $5 \, \text{cm} / 2^{"}$ 

Holder Diameter: 6 cm / 2.5"

Holder Height: 18 cm / 7.1"

Ceiling Rose Diameter: 12 cm / 4.9"

Ceiling Rose Height: 2 cm / 0.8"

INDUSTVILLE