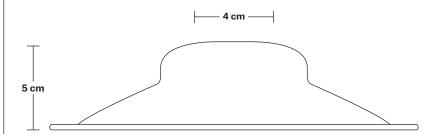

Wall mount screws not included.

Holders available: Brass, Pewter and Copper.

Shade Diameter: 21 cm / 8.2"

Shade Height (no holder):  $5 \, \text{cm} / 2^{"}$ 

Holder Diameter: 6 cm / 2.5"

Holder Height: 18 cm / 7.1"