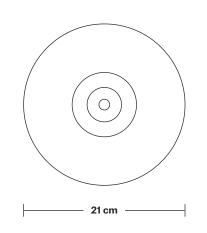

# Flat - 8 Inch - Shade Only

Product Code: F8-SO

H: 5 cm x W: 21 cm x D: 21 cm

| SPECIFICATIONS                                                                                                                         | INFORMATION                                   | DIMENSIONS                          |
|----------------------------------------------------------------------------------------------------------------------------------------|-----------------------------------------------|-------------------------------------|
| We meet all UK and EU lighting and                                                                                                     | Finishes: Brass, Pewter and Copper.           | Shade Diameter: 21 cm / 8.2"        |
| safety regulations.                                                                                                                    | Ready to be installed, installation required. | Shade Height (no holder): 5 cm / 2" |
| Our products are hand finished to ensure an authentic vintage look and therefore the may vary slightly from those shown in the images. | Wall mount screws not included.               | _                                   |
| <b>Bulb required:</b> Standard screw (E27) fitting, max 40W.                                                                           | _                                             |                                     |
| Shade weight: 0.3 kg                                                                                                                   | _                                             |                                     |

Wall mount screws not included.

Holders available: Brass, Pewter and Copper.

Shade Diameter: 21 cm / 8.2"

Shade Height (no holder):  $5 \, \text{cm} / 2^{"}$ 

Holder Diameter: 6 cm / 2.5"

Holder Height: 18 cm / 7.1"