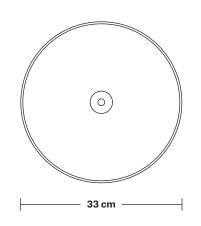

# Dome - 13 Inch - Shade Only

Product Code: D13-SO

H: 21 cm x W: 33 cm x D: 33 cm

| SPECIFICATIONS                                                                             | INFORMATION                                                                                                                    | DIMENSIONS                                                         |
|--------------------------------------------------------------------------------------------|--------------------------------------------------------------------------------------------------------------------------------|--------------------------------------------------------------------|
| We meet all UK and EU lighting and safety regulations.                                     | Finishes: Brass, Pewter, Light Pewter, Copper, Copper & Pewter, Brass & Pewter.  Ready to be installed, installation required. | Shade Diameter: 33 cm / 13" Shade Height (no holder): 21 cm / 8.3" |
| Our products are hand finished to ensure an                                                |                                                                                                                                |                                                                    |
| authentic vintage look and therefore the may vary slightly from those shown in the images. | Wall mount screws not included.                                                                                                | -                                                                  |
| Bulb required: Standard screw (E27) fitting, max 40W.                                      |                                                                                                                                |                                                                    |
| Shade weight: 1.1kg                                                                        | _                                                                                                                              |                                                                    |

### **DIMENSIONS**

Shade Diameter: 33 cm / 13"

Shade Height (no holder): 21 cm / 8.3"

Holder Diameter: 6 cm / 2.5"

Holder Height: 18 cm / 7.1"

Ceiling Rose Diameter: 12 cm / 4.9"

Ceiling Rose Height: 2 cm / 0.8"