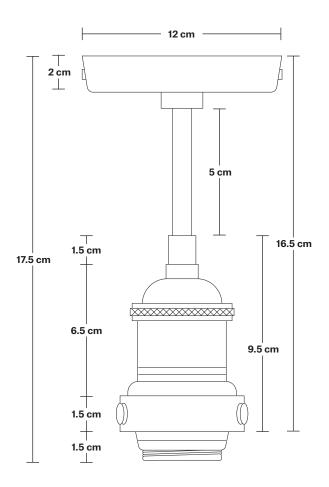

### **Brooklyn Flush Mount Holder**

Product Code: BR-FM

H: 17.5 cm x W: 12 cm x D: 12 cm

#### **SPECIFICATIONS INFORMATION DIMENSIONS** We meet all UK and EU lighting and Finishes: Brass, Pewter and Copper. Holder Diameter: 12 cm / 4.7" safety regulations.

Our products are hand finished to ensure an

Wall mount screws not included.

Ceiling rose: Pewter.

Holder Height: 17.5 cm / 6.9"

Ceiling Rose Diameter: 12 cm / 4.7"

Ceiling Rose Depth: 2 cm / 0.8"

INDUSTVILLE