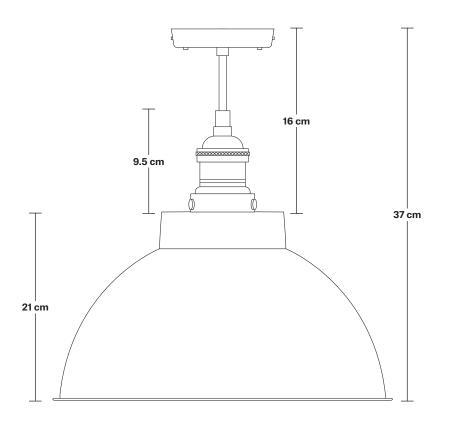

### Brooklyn Dome Flush Mount - 13 Inch

Product Code: BR-DFM13

H: 37 cm x W: 33 cm x D: 33 cm

### **DIMENSIONS**

Shade Diameter: 33 cm / 13"

Shade Height (no holder): 21 cm / 8.3"

Holder Diameter: 6 cm / 2.5"

Holder Height: 18 cm / 7.1"

Ceiling Rose Diameter: 12 cm / 4.9"

Ceiling Rose Height: 2 cm / 0.8"