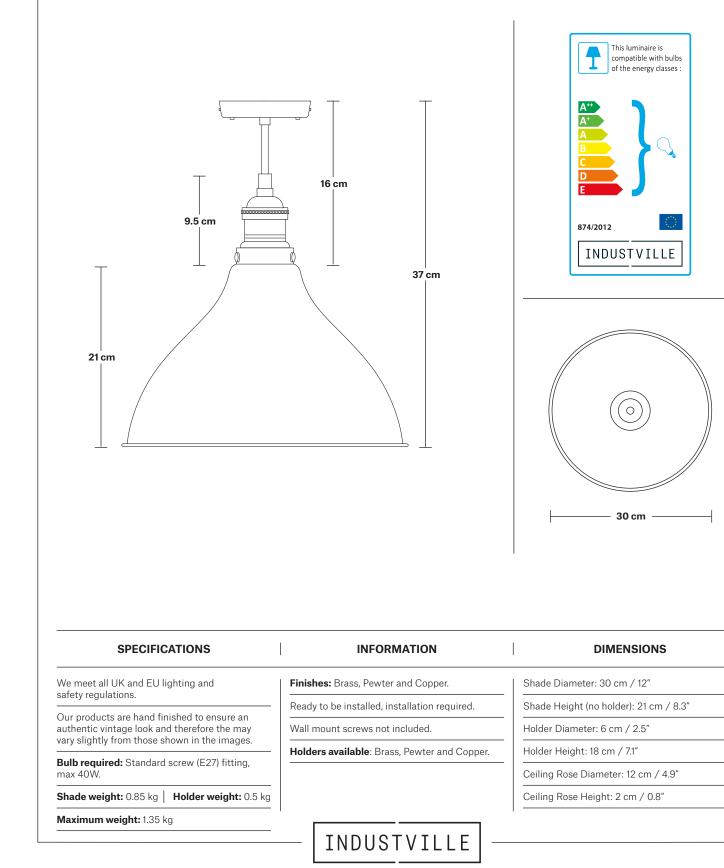

# **Brooklyn Cone Flush Mount - 12 Inch**

Product Code: BR-CFM12

H: 30.5 cm x W: 30 cm x D: 30 cm

#### DIMENSIONS

We meet all UK and EU lighting and safety regulations.

Our products are hand finished to ensure an authentic vintage look and therefore the may vary slightly from those shown in the images.

Holder Diameter: 12 cm / 4.7" Holder Height: 17.5 cm / 6.9"

Ceiling Rose Diameter: 12 cm / 4.7"

Ceiling Rose Depth: 2 cm / 0.8"

# Cone - 12 Inch - Shade Only

Product Code: C12-SO

H: 21 cm x W: 30 cm x D: 30 cm

PRODUCT CODES