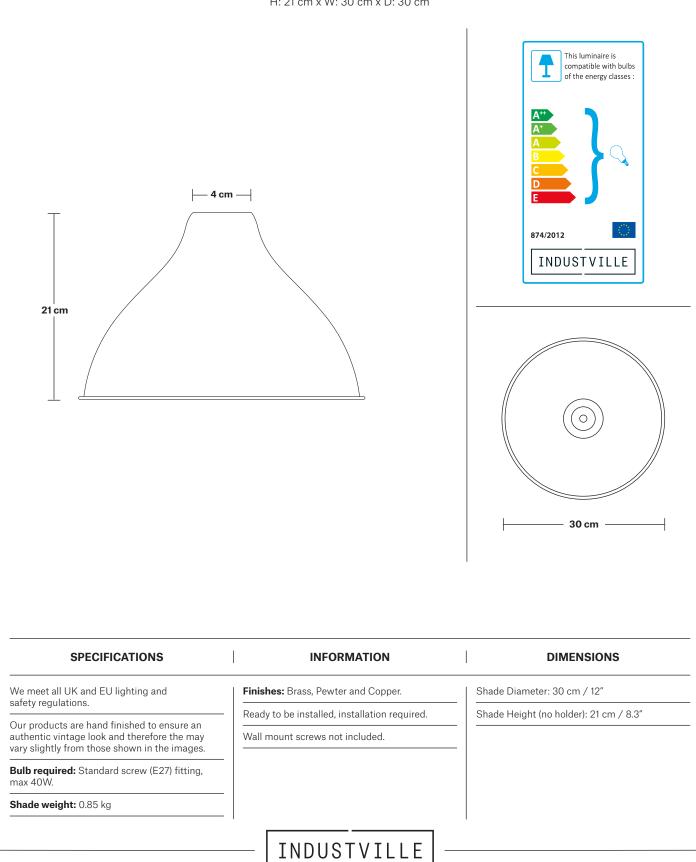

# Cone - 12 Inch - Shade Only

Product Code: C12-SO

H: 21 cm x W: 30 cm x D: 30 cm

PRODUCT CODES

#### SPECIFICATIONS

INFORMATION

#### DIMENSIONS

We meet all UK and EU lighting and safety regulations.

Our products are hand finished to ensure an authentic vintage look and therefore the may vary slightly from those shown in the images.

**Bulb required:** Standard screw (E27) fitting, max 40W.

Weight: 0.5 kg

Finishes: Brass, Pewter and Copper.

Ready to be installed, installation required.

Wall mount screws not included.

Ceiling rose: Pewter.

Holder Diameter: 12 cm / 4.7" Holder Height: 17.5 cm / 6.9"

Ceiling Rose Diameter: 12 cm / 4.7"

Ceiling Rose Depth: 2 cm / 0.8"