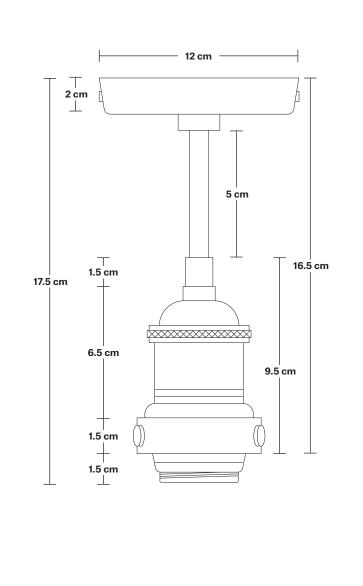

# **Brooklyn Flush Mount Holder**

Product Code: BR-FM

H: 17.5 cm x W: 12 cm x D: 12 cm

Holder Diameter: 12 cm / 4.7" Holder Height: 17.5 cm / 6.9"

Ceiling Rose Diameter: 12 cm / 4.7"

Ceiling Rose Depth: 2 cm / 0.8"