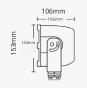

Wattage 100 Watt

**Light Source** 20 × 5W Cree LEDs **Light Output** 5,575 Lumen Voltage 12V-48V DC **Current Draw** 7.54A @ 12V and 3.77A @ 24V

-40°C to +85°C Operating Temp. Colour Temp. 6500K Vibration 25G rms

IP67 **IP Rating** Deutsch DT 2 Pin **Connector Type** Housing ADS12 Aluminum **Lens Construction** Polycarbonate

**Bracket** Stainless Steel 50,000+ Hours Lifespan Net Weight 3.0 kg (6.2 lbs.) **Mounting Suitable** Upright & Pendant

Housed in a square, high quality ADS12 aluminum housing, with a virtually indestructible polycarbonate lens. The back of the housing features large cooling ribs for optimized heat dissipation.

12V-48V

AL 6061 LOW POWER DRAW