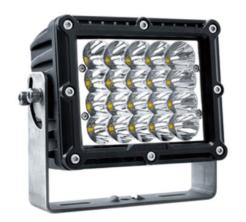

## **EV1000 WORK MASTER**

The heavy duty work series 100W LED light offers the very latest in high powered LED technology, and is ideal for use on heavy duty mining or construction vehicles.

Superbly compact and exceptionally tough, it's stainless steel, adjustable bracket helps to ensure an accurate, stable beam, even in high vibration environments.

Housed in a square, high quality ADS12 aluminum housing, with a virtually indestructible polycarbonate lens. The back of the housing features large cooling ribs for optimized heat dissipation.

12V-48V

AL 6061 LOW POWER DRAW

Wattage 100 Watt

**Light Source** 20 × 5W Cree LEDs **Light Output** 5,575 Lumen Voltage 12V-48V DC **Current Draw** 7.54A @ 12V and 3.77A @ 24V

-40°C to +85°C Operating Temp. Colour Temp. 6500K Vibration 25G rms

IP67 **IP Rating** Deutsch DT 2 Pin **Connector Type** Housing ADS12 Aluminum **Lens Construction** Polycarbonate

**Bracket** Stainless Steel 50,000+ Hours Lifespan Net Weight 3.0 kg (6.2 lbs.) **Mounting Suitable** Upright & Pendant