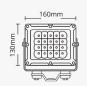

Wattage 100 Watt

**Light Source** 20 × 5W Cree LEDs **Light Output** 5,575 Lumen Voltage 12V-48V DC **Current Draw** 7.54A @ 12V and 3.77A @ 24V

-40°C to +85°C Operating Temp. Colour Temp. 6500K Vibration 25G rms

IP67 **IP Rating** Deutsch DT 2 Pin **Connector Type** Housing ADS12 Aluminum **Lens Construction** Polycarbonate

**Bracket** Stainless Steel 50,000+ Hours Lifespan Net Weight 3.0 kg (6.2 lbs.) **Mounting Suitable** Upright & Pendant