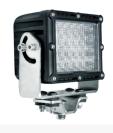

## **COMPACT SIDE MOUNT**

Euro Beam EV1000LEDEU/CS Wide Flood Beam EV1000LEDWF/CS

## **EV1000 WORK MASTER**

The heavy duty work series 100W LED light offers the very latest in high powered LED technology, and is ideal for use on heavy duty mining or construction vehicles.

Superbly compact and exceptionally tough, it's stainless steel, adjustable bracket helps to ensure an accurate, stable beam, even in high vibration environments.