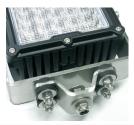

## **HEAVY DUTY MOUNT**

Euro Beam EV1000LEDEU/Y Wide Flood Beam EV1000LEDWF/Y

## **EV1000 WORK MASTER**

The heavy duty work series 100W LED light offers the very latest in high powered LED technology, and is ideal for use on heavy duty mining or construction vehicles.

Superbly compact and exceptionally tough, it's stainless steel, adjustable bracket helps to ensure an accurate, stable beam, even in high vibration environments.