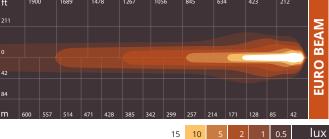

## **COMPACT SIDE MOUNT**

Euro Beam EV1000LEDEU/CS Wide Flood Beam EV1000LEDWF/CS

## **HEAVY DUTY MOUNT**

Euro Beam EV1000LEDEU/Y Wide Flood Beam EV1000LEDWF/Y