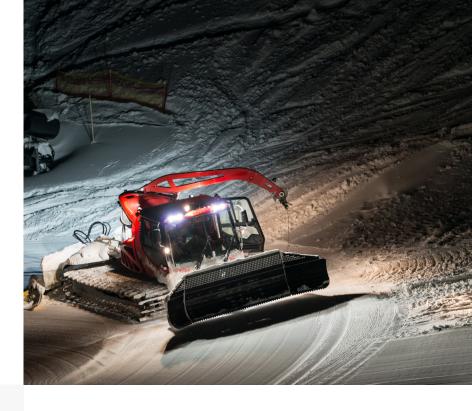

## **EV1000 WORK MASTER**

The heavy duty work series 100W LED light offers the very latest in high powered LED technology, and is ideal for use on heavy duty mining or construction vehicles.

Superbly compact and exceptionally tough, it's stainless steel, adjustable bracket helps to ensure an accurate, stable beam, even in high vibration environments.