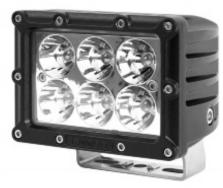

## **EXTREME II 30W**

The 30W LED work pod is an extremely compact, universal light with countless applications. 4-inch square in size, it produces 3,100 lumen while drawing only 2.34 amps, and has a super wide, even spread of light.

## **SPECIFICATIONS**

Wattage 30 Watt **Light Source** 6 × 5W Cree LEDs **Light Output** 3,100 Lumen Voltage 9V-50V DC **Current Draw** 2.34A @ 12V Operating Temp. -40°C to +80°C Vibration 15G rms **IP Rating** IP68