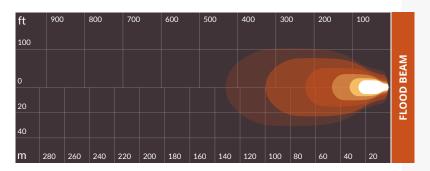

Ideal for use with small to medium excavators, bobcats, wheel loaders, or road graders and other construction and logging machinery.

These lights are multi-volt and can be used in all industries.

lux 0.5 1 2 5 10 15

## **PART NUMBER**

Wide Flood Beam EVX300LEDWF Euro Beam EVX300LEDEU