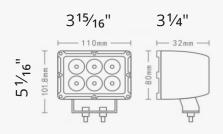

wide, even spread of light.

Ideal for use with small to medium excavators, bobcats, wheel loaders, or road graders and other construction and logging machinery.

These lights are multi-volt and can be used in all industries.





















lux 0.5 1 2 5 10 15

## **SPECIFICATIONS**

Wattage 30 Watt **Light Source** 6 × 5W Cree LEDs **Light Output** 3,100 Lumen Voltage 9V-50V DC **Current Draw** 2.34A @ 12V Operating Temp. -40°C to +80°C Vibration 15G rms **IP Rating** IP68

Deutsch DT 2 Pin **Connector Type** Housing Die-Cast Alloy **Lens Construction** Polycarbonate 316 Stainless Steel **Bracket** Lifespan 50,000 Hours Net Weight 900 g (2 lbs.) All Types **Mounting Suitable** Warranty 3 Year

## **PART NUMBER**

Wide Flood Beam EVX300LEDWF Euro Beam EVX300LEDEU

## **DIMENSIONS**