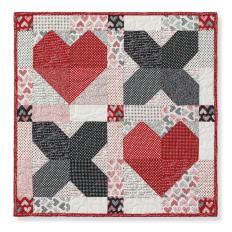

## Hearts and Kisses Table Topper

PAT4245

**SAMPLE PROJECT**Flirt by Sweetwater for Moda Fabrics

**PROJECT SIZE** 24" × 24"

BLOCK SIZE 9½" unfinished, 9" finished

**PROJECT TOP**1 package of 5" print squares\*