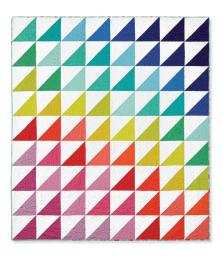

# Daybreak

#### SAMPLE QUILT

Designer Essential Solids by Tula Pink for FreeSpirit Fabrics

# QUILT SIZE

72" x 81"

## **BLOCK SIZE**

91/2" unfinished, 9" finished

### QUILT TOP

1 package of 10" solid squares 1 package of 10" background squares

#### **BINDING**

3/4 yard

## BACKING

5 yards - vertical seam(s) or 2½ yards of 108" wide

#### OTHER

Clearly Perfect Slotted Trimmer

- A2

Daybreak™ ©2022 All Rights Reserved by Missouri Star Quilt Company, Reproduction in whole or in part in any language without written permission from Missouri Star Quilt Company is prohibited. No one may copy, reprint or distribute this pattern for commercial use without written permission of Missouri Star Quilt Company. Anything you make using our patterns or ideas is your business, do whatever you want with the stuff you make, it's yours!