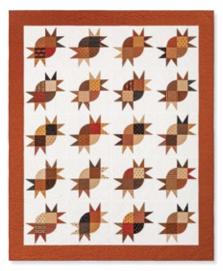

## Bird of Paradise

## PAT3187

SAMPLE QUILT Lancaster by Jo Morton for Moda Fabrics

**QUILT SIZE** 75" x 91"

BLOCK SIZE 16½" unfinished, 16" finished

QUILT TOP 4 packages 5" print squares 4¼ yards background fabric

BORDER 1½ yards