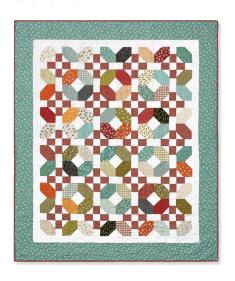

## Social Distanced Hugs

PAT3521

SAMPLE QUILT
Animal Crackers by Sweetwater for Moda Fabrics

**QUILT SIZE** 59" × 70"

BLOCK SIZE 11½" unfinished, 11" finished

QUILT TOP

2 packages of 5" print squares
½ yard of accent fabric