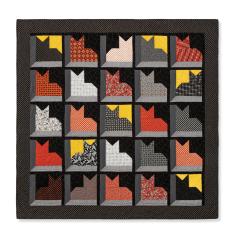

# Cats in the Window

#### **SAMPLE QUILT**

Midnight Magic II by April Rosenthal for Moda Fabrics

# QUILT SIZE

69" x 69"

## **BLOCK SIZE**

111/2" unfinished, 11" finished

#### QUILT TOP

1 package of 10" print squares ¼ yard accent fabric ¾ yard light solid fabric ¾ yard dark solid fabric 1½ yards black - includes sashing

# BORDER

11/4 yards

### BINDING

3/4 yard

### **BACKING**

4¼ yards - vertical seam(s) or 2¼ yards of 108" wide

Cats in the Window™ ©2021 All Rights Reserved by Missouri Star Quilt Company. Reproduction in whole or in part in any language without written permission from Missouri Star Quilt Company is prohibited. No one may copy, reprint or distribute any of this pattern for commercial use without written permission of Missouri Star Quilt Company. Anything you make using our patterns or ideas is your business, do whatever you want with the stuff you make, it's yours!