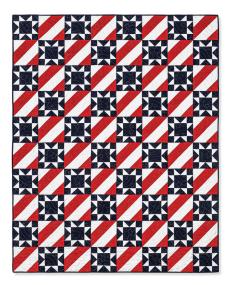

## Sawtooth Stars and Stripes

## PAT4475

SAMPLE QUILT Confetti Cottons - Red, White, Navy by Riley Blake Designs for Riley Blake

**QUILT SIZE** 64" x 80"

BLOCK SIZE 81/2" unfinished, 8" finished

**QUILT TOP** 1½ yards of red fabric 2¾ yards of navy fabric 3 yards of white fabric