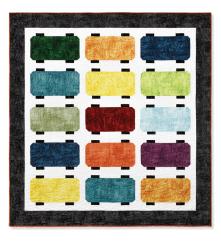

## Halfpipe Quilt

PAT4527

SAMPLE QUILT Dry Brush - In the Park for Wilmington Essentials

QUILT SIZE 71½" x 75½"

**BLOCK SIZE** 18" x 11" unfinished, 17½" x 10½" finished

QUILT TOP 1 package of fat quarters 1/2 yard accent fabric (for wheels) 21/4 yards background fabric - includes sashing & inner border

outer border 1¼ yards

BINDING ¾ yard

## BACKING

5 yards - vertical seam(s) or 2½ yards 108" wide

## OPTIONAL\*

1 package of precut prefused appliqué shapes or ½ yard black fabric and 1 package of Missouri Star Sew Light Fusible Adhesive - 17" x 2 yards \*The optional appliqué can be created using the precut prefuse package listed. If you prefer to make your own appliqué shapes, the black fabric and sew light fusible are needed instead.