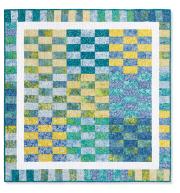

## Split Bars

PAT4530

SAMPLE QUILT Mellow Batiks by Kathy Engle for Island Batik

**QUILT SIZE** 47" × 47"

BLOCK SIZE 12½" unfinished, 12" finished

QUILT TOP 1 roll of 2½" print strips\* - includes piano key border and strips for the bonus table runner