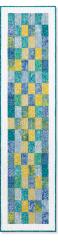

INNER BORDER 1/2 yard\*\*

BINDING 1/2 yard

BACKING 3¼ yards - horizontal seam(s)

BONUS TABLE RUNNER PROJECT SIZE 16" x 67"

BORDER 1/2 yard\*\*

BINDING 1/2 yard

BACKING 1¼ yards - horizontal seam(s)

\*At least 43" usable width is needed.