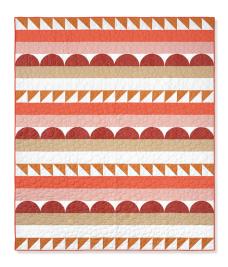

# Summer Sky

#### SAMPLE QUILT

Kona Cotton Solids by Robert Kaufman Fabrics\*

# **QUILT SIZE**

64" x 76"

#### **BLOCK SIZE**

41/2" unfinished, 4" finished

#### QUILT TOP

¾ yard each of amber, nectarine, peach, and scone solid fabrics1 yard of sienna solid fabric2¼ yards white solid fabric