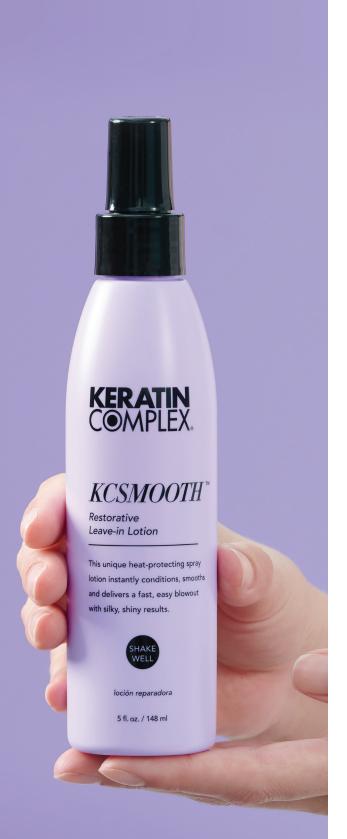

### **KCSMOOTH**<sup>TM</sup>

#### Restorative Leave-In Lotion

This lightweight heat-protecting spray lotion instantly conditions, smooths and delivers a fast, easy blowout with silky, shiny results.

#### Why we love it:

- An essential part of the KCSMOOTH aftercare regimen to maintain longevity and effectiveness of the treatment
- Packed with a blend of keratin and extracts to increase the moisture content of the hair, restoring luster and body while increasing manageability
- Contains our newest blend of Signature Keratin that prevents damage and increases strength
- Preps and conditions the hair for speedy, polished blowouts
- Provides heat and UV protection
- Detangles and makes both wet and dry combing easier
- Delivers incredible shine with a soft, silky feel