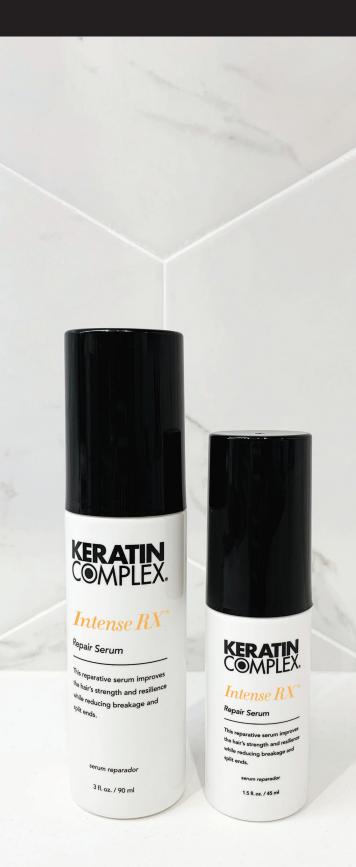

### Intense RX®

### Repair Serum

This intense reparative serum improves the hair's strength and resilience while reducing breakage and split ends. Safe for color-treated hair and perfect for all hair types. Contains no added sulfates or parabens.