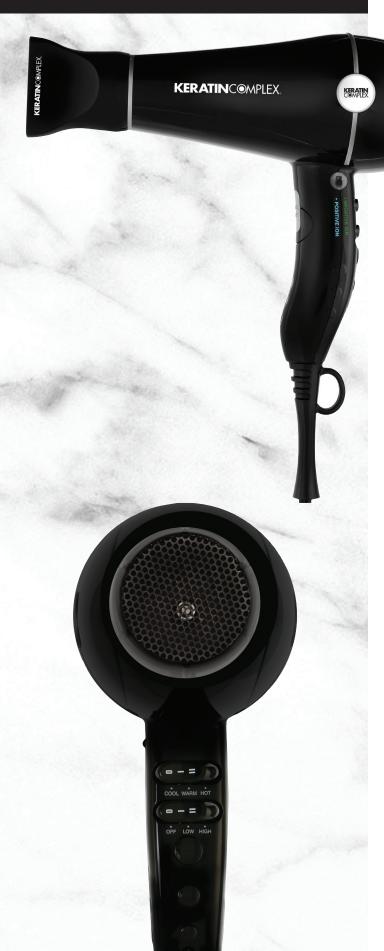

### **KERATINCOMPLEX** Beautiful hair every day

HydraDry

Dual Ion + Ceramic Professional

Smoothing Dryer

A lightweight, professional-grade dryer with innovative technology incorporates the highest quality materials for beautiful hair expression and faster, frizz-free sleek results.

#### Why we love it:

- Revolutionary ceramic + tourmaline far-infrared heat quickly breaks down water molecules to dry hair up to 50% faster
- Dual-ionic function features a positive ion generator (green light) that seals the cuticle to deliver a smooth, shiny finish.
- Two speeds, three temperatures and a cold-shot button allow for complete control and customization.
- Three attachments deliver the ultimate in versatile styling
- Concentrator nozzle directs ionic airflow for precise results.
- Attachment comb smoothes unruly hair and straightens curly hair.
- Diffuser attachment delivers defined texture without frizz.
- Unique locking system allows attachments to instantly lock into place with one click.