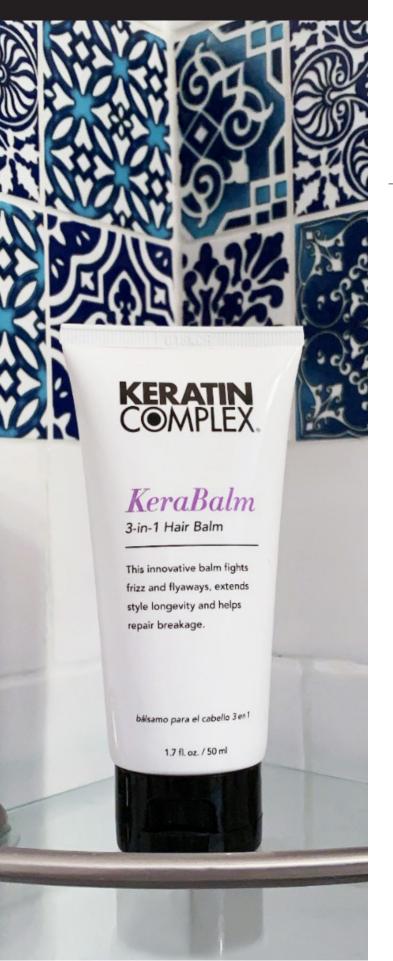

### Kerabalm

#### 3-In-1 Hair Balm

A first-of-its-kind BB cream for hair that instantly primes, protects and perfects the hair.

### Why we love it:

- Smooths in the cuticle to create a perfect canvas for styling
- Creates a weightless protective barrier around the hair shaft to repel humidity and reduce frizz all day
- Signature Keratin helps reduce breakage
- Apple stem cell extract rejuvenates and renews to deliver shinier, more youthful-looking hair
- Lightweight, hydrating formula extends the life of smooth, curly and voluminous styles
- Argan oil restores shine, softness and manageability
- Helps maintain the results of Keratin Complex smoothing treatments