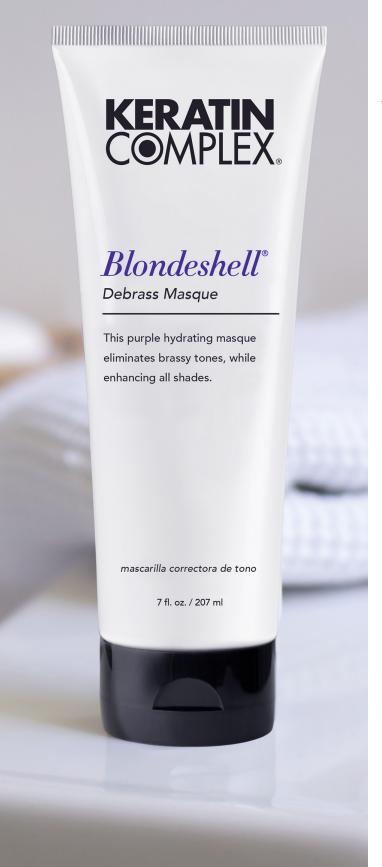

### Blondeshell®

### Debrass Masque

This lavender hydrating masque eliminates brassy tones, while enhancing all shades. For all hair types, including dry, damaged, or keratin-treated hair.

### Why we love it:

- Signature keratin replenishes essential proteins within the hair to build hair's resilience and elasticity
- Lavender formula that will neutralize brassiness in all shades for an instant transformation
- Use masque weekly for hydration and damage repair
- Increases hair's overall strength
- Shea butter nourishes and retains moisture in the hair
- Blend of antioxidants, oils and extracts protects and repairs weak, fragile and compromised hair through a variety of conditioning agents
- No added sulfates or parabens and safe for color-treated hair