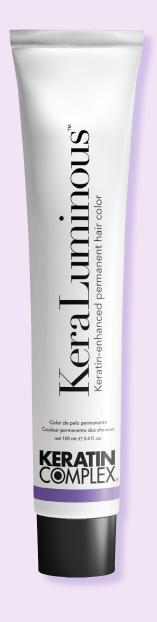

### **KeraLuminous**®

#### Permanent Hair Color

KeraLuminous Permanent Color is 100% oxidative color that delivers rich, vibrant and precise results.

### Why we love it:

- Improves the overall integrity of the hair while delivering vibrant reds, rich brunettes, superior high-lift blondes and exceptional gray coverage
- Unique technology features a combination of Advanced Keratin and Ceramides that help reduce porosity for long-lasting, even color and increased strength
- Intense Neutral Series provides exceptional gray coverage and longevity
- Ultra-nourishing cream formula
- BotanicalPowerblend<sup>™</sup> creates touchable hair that's softer, smoother, shinier and more youthful-looking
- Fully intermixable shades plus 000/Clear create an infinite array of vibrant color results