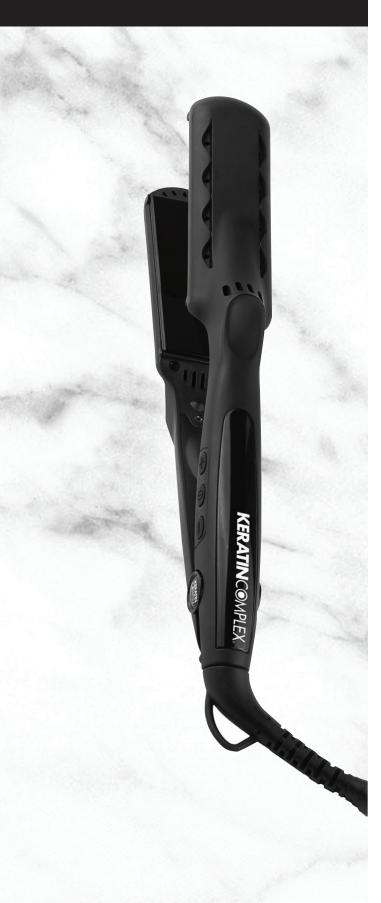

### Stealth V

#### Smoothing + Straightening Iron

This professional flat iron offers the latest in heat technology to instantly smooth away frizz without damaging the hair. The Stealth V iron is the perfect partner to Keratin Complex Smoothing treatments. It straightens, smoothes and styles with ease, and features 10% longer plates to style wide sections of hair, faster and easier.

### Why we love it:

- 1.25-inch non-stick TOURTANIUM™ plates combine the best of titanium, tourmaline and ceramic to smooth without damage
- Powerful ionic technology reduces frizz and flyaways, smooths the cuticle, enhances shine, helps preserve moisture loss and aids in treatment retention
- Advanced high definition heating delivers even, high heat
- Soft-touch ergonomic design and non-slip grip with 360-degree, 10-foot swivel cord allow for flexibility and ease of use
- Temperature memory automatically heats iron to last temperature
- Cool-touch technology provides maximum comfort during use
- Auto-shutoff after 60 minutes