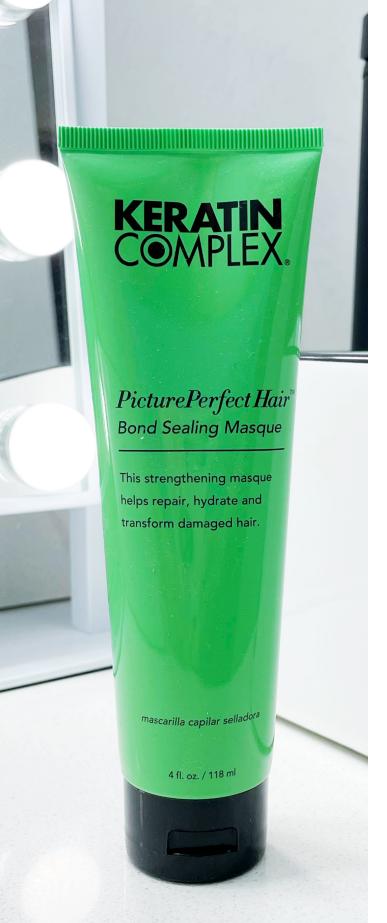

### PicturePerfect Hair™

#### Bond Sealing Masque

A deep-conditioning bond-sealing masque that blends keratin, botanicals and strengthening actives to leave hair nourished with a visibly smooth, shiny finish.

#### Why we love it:

- Powered by PhytoFruit Blend™, a combination of strengthening actives, botanicals and moisturizing butters that helps preserve the hair fibers' mechanical strength.
- Penetrates the cuticle and seals the bonds of the hair to help retain moisture
- Makes hair less susceptible to environmental stress
- An essential part of the PBO aftercare regimen to maintain longevity and effectiveness of the treatment
- Final step in the PBO smoothing treatment
- Can be used alone as a strengthening masque