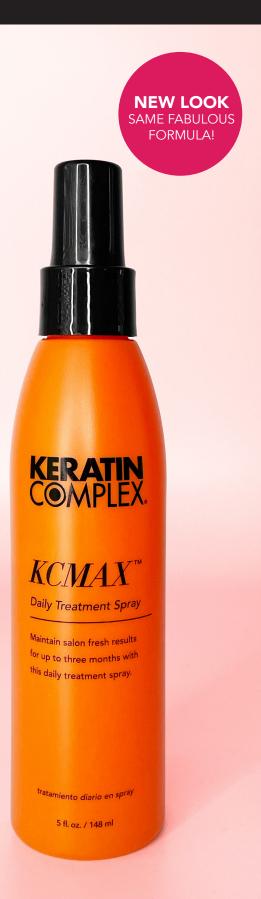

### $KCMAX^{\mathsf{\tiny TM}}$

#### Daily Treatment Spray

This lightweight daily treatment spray eliminates frizz while making blow-drying and styling time faster and easier with silky, smooth and shiny results.

#### Why we love it:

- An essential part of the KCMAX aftercare regimen to maintain longevity and effectiveness of the treatment
- Color-enhancing spray
- Lightweight results
- Formulated with proprietary keratin technology for stronger, healthier hair
- Eliminates frizz
- Delivers continuous shine and silky softness
- Dramatically increases the strength of damaged hair
- Conditions and moisturizes
- Safe for color-treated hair
- Perfect for all hair types
- No added parabens