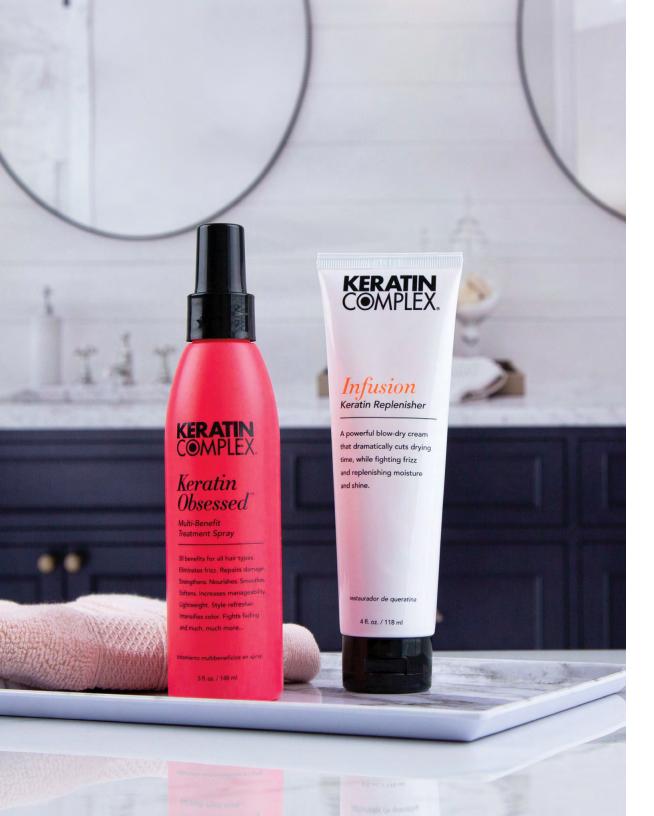

### KERATIN OBSESSED™ Multi-Benefit Treatment Spray 5 oz. / 1.7 oz.

This lightweight, all-in-one leavein spray is packed with keratin and 30 nourishing benefits that deliver healthier, stronger, more vibrant hair. Essential aftercare for NKST, NKSTB and KCEXPRESS treatments.

### INFUSION Keratin Replenisher 4 oz. / 2.5 oz.

This powerful blow-dry cream cuts blow-dry time in half while fighting frizz and replenishing moisture and shine.