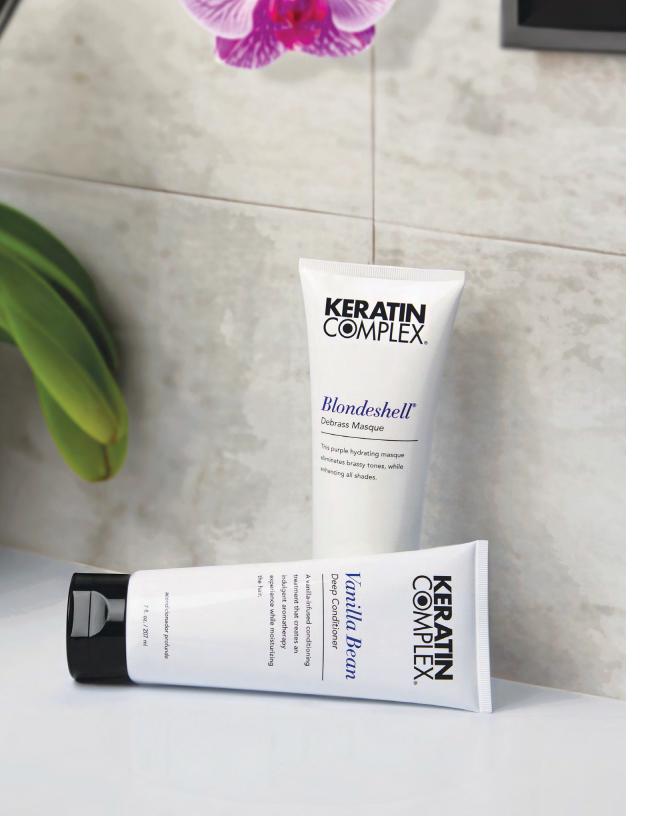

### **VANILLA BEAN** Deep Conditioner

33.8 oz. / 7 oz.

This rich, vanilla-infused conditioning treatment creates an indulgent aromatherapy experience while moisturizing the hair.

### **BLONDESHELL®** Debrass Masque

7 oz.

This unique, lavender hydrating masque eliminates brassy tones while enhancing and brightening all shades.