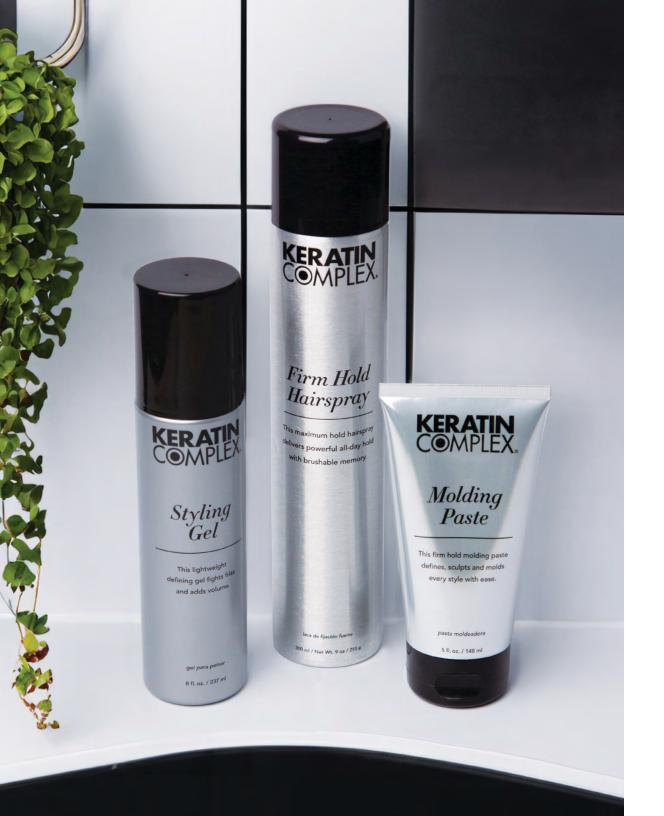

## KERATIN-ENHANCED STYLE

### FIRM HOLD HAIRSPRAY 9 oz. / 1.8 oz.

Hold: 9 / Shine: 5

 $\emptyset \emptyset \odot$ 

This maximum hold hairspray delivers powerful all-day hold with brushable memory.

FLEX HOLD

HAIRSPRAY

9 oz. / 1.8 oz.

### FOAM

8 oz.

Hold: 6 / Shine: 6

This amplifying foam provides weightless lift and fully moveable hold for all hair types.

STYLING

Hold: 7 / Shine: 6

This lightweight defining gel fights

frizz and adds

maintaining long-

volume while

lasting styles.

GEL

8 oz.

### MOLDING PASTE 5 oz.

Hold: 7 / Shine: 5

This firm hold molding paste defines, sculpts, and molds any style with ease.