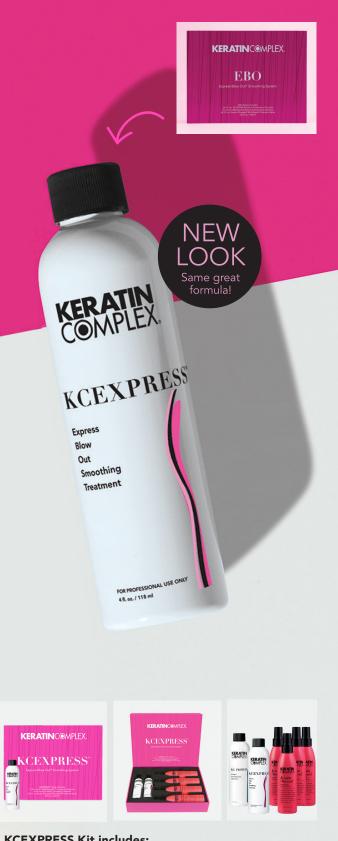

# *KCEXPRESS*™

#### Express Blow Out® Smoothing Treatment

This color-locking, speedy smoothing solution is an express service that delivers polished, more manageable hair with results that last up to 6 weeks. KCEXPRESS takes 15 minutes when added to a color service or just 1 hour when used as a standalone service.

### Why we love it:

- Eliminates frizz
- Unique 1-hour or less treatment
- Profitable color-locking service add-on
- Powered by our Signature Keratin for stronger, healthier hair
- Enhances color vibrancy and delivers radiant shine
- Perfect for quick spot treatments, bangs or problem areas
- Refreshes and revives natural hair extensions
- Cuts daily styling time and makes blow-dry time faster and easier
- Hair can be shampooed just 8 hours after treatment
- Cumulative results
- Results last up to 6 weeks
- Clients go home with Keratin Obsessed Multi-Benefit **Treatment Spray** to maintain longevity and effectiveness of the treatment