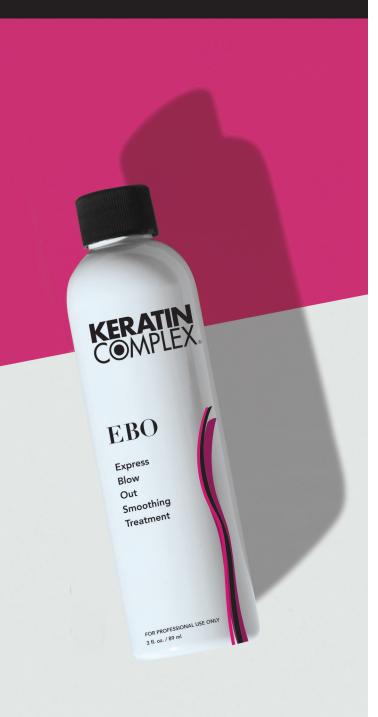

## Express Blow Out® Smoothing Treatment

This color-locking, speedy smoothing solution is an express service that delivers polished, more manageable hair with results that last up to 6 weeks. EBO takes 15 minutes when added to a color service or just 1 hour when used as a standalone service.

## **EBO Kit includes:**

(1) 4 oz. EBO, (1) 4 oz. KC PRIMER Pre-Treatment Shampoo, (4) 5 oz. Keratin Obsessed Multi-Benefit Treatment Spray For more information, visit keratincomplex.com