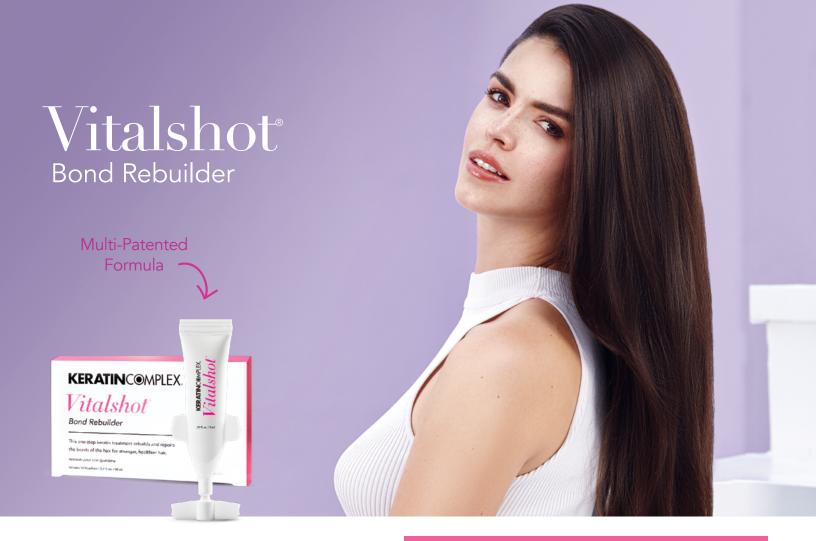

Vitalshot is a bond rebuilder that repairs and rebuilds the hair's inner bonds in just one step. Formulated with our multi-patented, triple-layer repair technology, Vitalshot strengthens hair from the inside out to help reverse long-term damage. Hair is left silky soft with a shiny finish.

- Can be used in all color and lightening services
- No interference with lightener
- No added processing time
- No coating on the hair