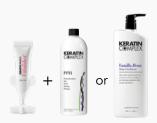

# 4 MASQUE MAXIMIZER

Customized restoring remedy that moisturizes and strengthens the

**★** 1 Vitalshot + .5-1 oz. / 15-30 ml of one of our Keratin Complex masques