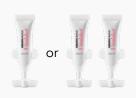

## 1. REPARATIVE REMEDY

This instant keratin booster helps rebuild and repair the hair's inner bonds.

- **→** 1 2 Vitalshots
  - 1. Shampoo hair and towel dry.
  - 2. Apply one or two Vitalshot ampoules, and comb through the hair for even distribution.
  - 3. Cover the hair with a towel or cap, then place the client under heat for 10 15 minutes.
  - 4. Remove the cap and allow the hair to cool 2 5 minutes. Do not rinse.
  - 5. Blow-dry and style as desired.