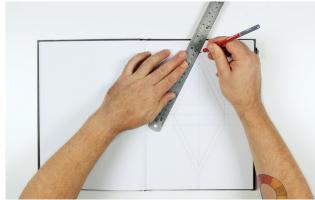

Create a triangle with a 100mm base.

Measure 100mm up the centre line and create the sides of the triangle.

Follow the same steps and create a triangle below the horizontal line.

Create a triangle beneath the horizontal line following the same steps.

Create another triangle over the top triangle starting at the 20mm line.

Then create a triangle from the 20mm line below the horizontal line.

Draw in the mountains.

Use a small washer as a template for the sun. Draw in the tree outlines.