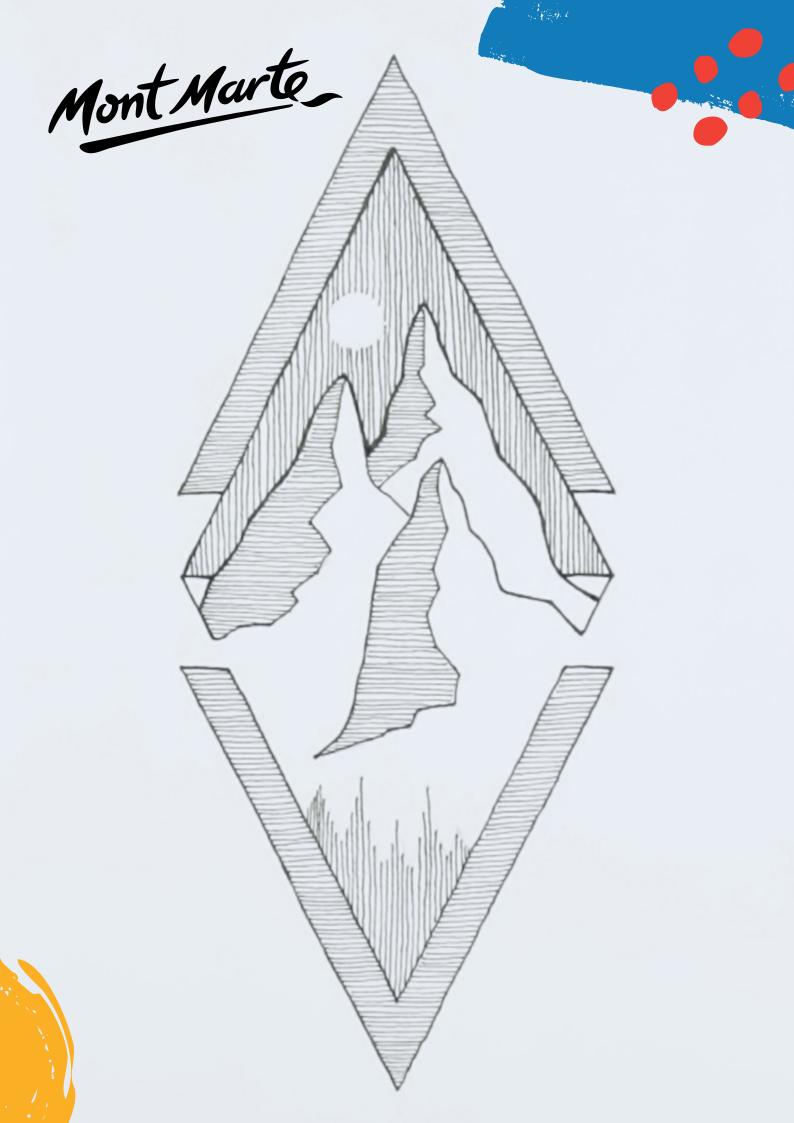

## Create a geometric mountain drawing

www.montmarte.net

#### 5. Final details

Thicken the line over the edge of the mountains. Erase any visible pencil lines to finish the drawing.