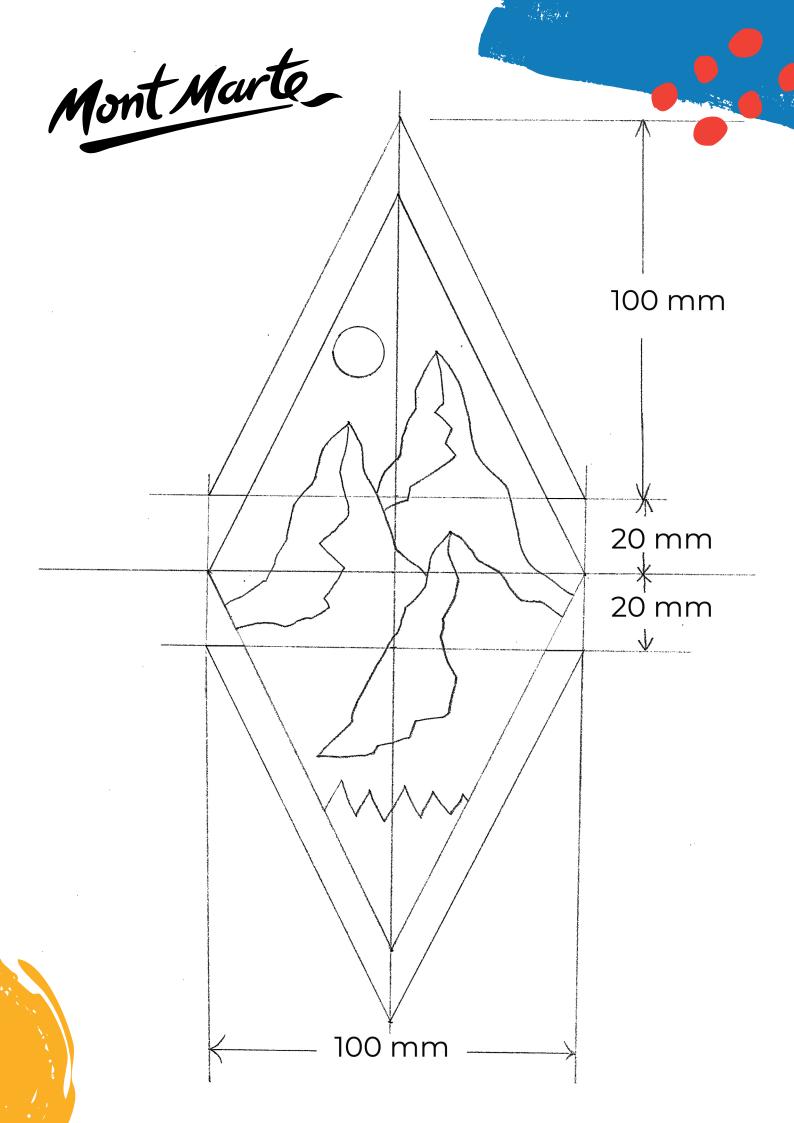

#### 1. Creating the outline

Before drawing with the fineliners, begin with light construction lines.

Divide the page in half vertically then horizontally. Create a line 20mm above the horizontal line and another 20mm below it.

Create a triangle with a 100mm base.

Measure 100mm up the centre line and create the sides of the triangle.

Follow the same steps and create a triangle below the horizontal line.

Create a triangle beneath the horizontal line following the same steps.

Create another triangle over the top triangle starting at the 20mm line.

Then create a triangle from the 20mm line below the horizontal line.

Draw in the mountains.

Use a small washer as a template for the sun. Draw in the tree outlines.