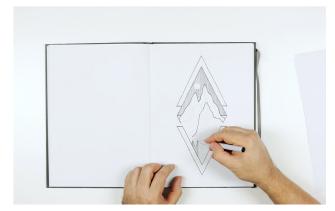

#### 1. Creating the outline

Before drawing with the fineliners, begin with light construction lines.

Divide the page in half vertically then horizontally. Create a line 20mm above the horizontal line and another 20mm below it.

Create a triangle with a 100mm base.

Measure 100mm up the centre line and create the sides of the triangle.

Follow the same steps and create a triangle below the horizontal line.

Create a triangle beneath the horizontal line following the same steps.

Create another triangle over the top triangle starting at the 20mm line.

Then create a triangle from the 20mm line below the horizontal line.

Draw in the mountains.

Use a small washer as a template for the sun. Draw in the tree outlines.