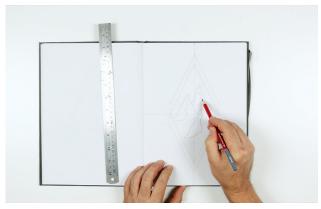

Create another triangle over the top triangle starting at the 20mm line.

Then create a triangle from the 20mm line below the horizontal line.

Draw in the mountains.

Use a small washer as a template for the sun. Draw in the tree outlines.

Use a 1.0 fineliner to draw in the main line work of the triangles and the mountains.