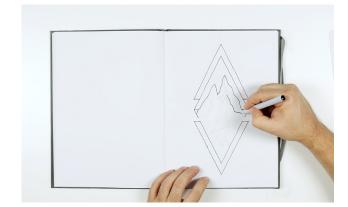

Create another triangle over the top triangle starting at the 20mm line.

Then create a triangle from the 20mm line below the horizontal line.

Draw in the mountains.

Use a small washer as a template for the sun. Draw in the tree outlines.

Use a 1.0 fineliner to draw in the main line work of the triangles and the mountains.