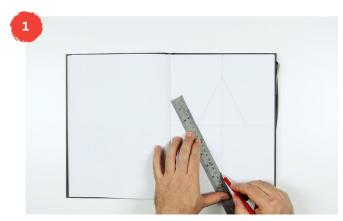

#### 1. Creating the outline

Before drawing with the fineliners, begin with light construction lines.

Divide the page in half vertically then horizontally. Create a line 20mm above the horizontal line and another 20mm below it.

Create a triangle with a 100mm base.

Measure 100mm up the centre line and create the sides of the triangle.

Follow the same steps and create a triangle below the horizontal line.

Create a triangle beneath the horizontal line following the same steps.