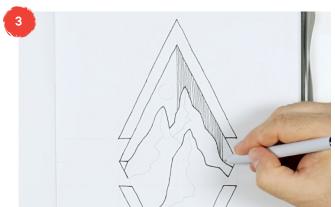

Use a 1.0 fineliner to draw in the main line work of the triangles and the mountains.

#### 3. Creating the geometric lines

Use the 0.3 fineliner to create the vertical lines behind the mountains and in the tree area in the bottom triangle.