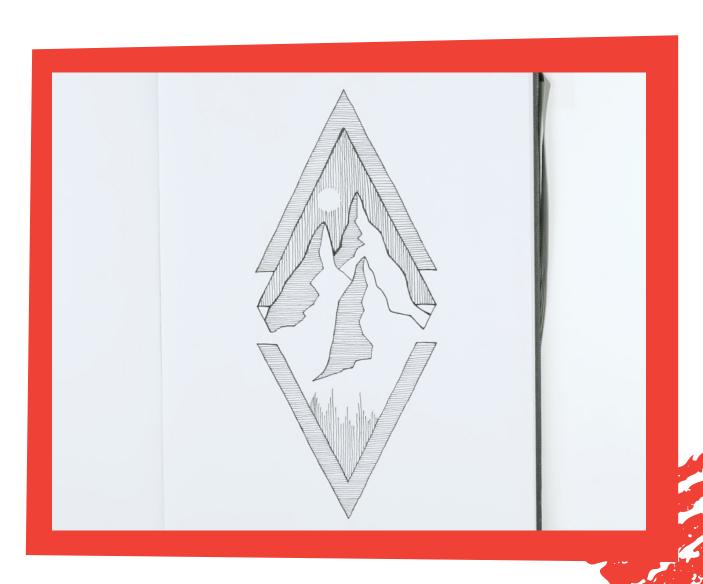

## Create a geometric mountain drawing

www.montmarte.net

#### 1. Creating the outline

Before drawing with the fineliners, begin with light construction lines.

Divide the page in half vertically then horizontally. Create a line 20mm above the horizontal line and another 20mm below it.

Create a triangle with a 100mm base.

Measure 100mm up the centre line and create the sides of the triangle.

Follow the same steps and create a triangle below the horizontal line.

Create a triangle beneath the horizontal line following the same steps.

Create another triangle over the top triangle starting at the 20mm line.

Then create a triangle from the 20mm line below the horizontal line.

Draw in the mountains.

Use a small washer as a template for the sun. Draw in the tree outlines.

Use a 1.0 fineliner to draw in the main line work of the triangles and the mountains.

#### 3. Creating the geometric lines

Use the 0.3 fineliner to create the vertical lines behind the mountains and in the tree area in the bottom triangle.

#### 4. Finishing the lines

Turn the sketchbook sideways and then create the lines on the mountains and the top and bottom triangles.

#### 5. Final details

Thicken the line over the edge of the mountains. Erase any visible pencil lines to finish the drawing.