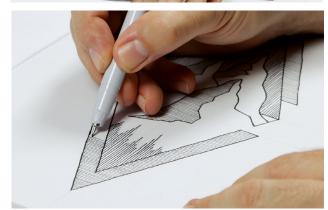

#### 4. Finishing the lines

Turn the sketchbook sideways and then create the lines on the mountains and the top and bottom triangles.

#### 5. Final details

Thicken the line over the edge of the mountains. Erase any visible pencil lines to finish the drawing.