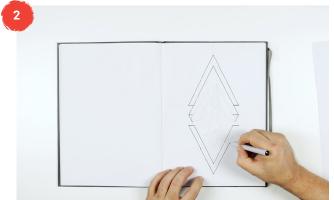

#### 1. Creating the outline

Before drawing with the fineliners, begin with light construction lines.

Divide the page in half vertically then horizontally. Create a line 20mm above the horizontal line and another 20mm below it.

Create a triangle with a 100mm base.

Measure 100mm up the centre line and create the sides of the triangle.

Follow the same steps and create a triangle below the horizontal line.

Create a triangle beneath the horizontal line following the same steps.

Create another triangle over the top triangle starting at the 20mm line.

Then create a triangle from the 20mm line below the horizontal line.

Draw in the mountains.

Use a small washer as a template for the sun. Draw in the tree outlines.