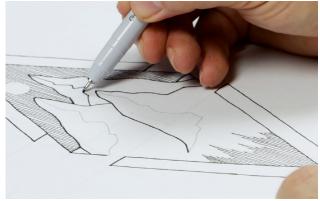

Use a 1.0 fineliner to draw in the main line work of the triangles and the mountains.

#### 3. Creating the geometric lines

Use the 0.3 fineliner to create the vertical lines behind the mountains and in the tree area in the bottom triangle.