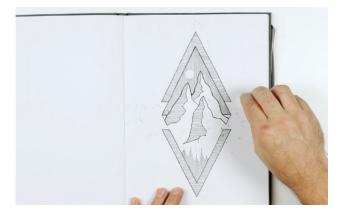

#### 5. Final details

Thicken the line over the edge of the mountains. Erase any visible pencil lines to finish the drawing.