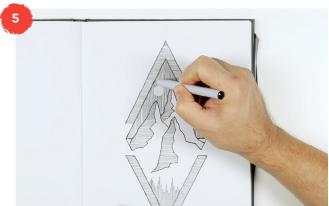

#### 4. Finishing the lines

Turn the sketchbook sideways and then create the lines on the mountains and the top and bottom triangles.

#### 5. Final details

Thicken the line over the edge of the mountains. Erase any visible pencil lines to finish the drawing.