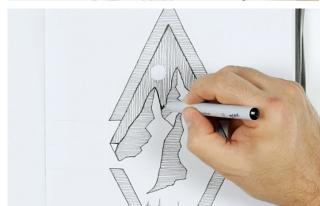

#### 4. Finishing the lines

Turn the sketchbook sideways and then create the lines on the mountains and the top and bottom triangles.

#### 5. Final details

Thicken the line over the edge of the mountains. Erase any visible pencil lines to finish the drawing.