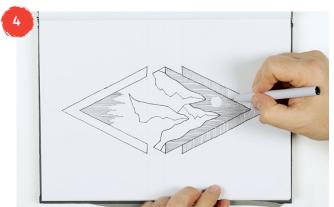

#### 3. Creating the geometric lines

Use the 0.3 fineliner to create the vertical lines behind the mountains and in the tree area in the bottom triangle.

#### 4. Finishing the lines

Turn the sketchbook sideways and then create the lines on the mountains and the top and bottom triangles.