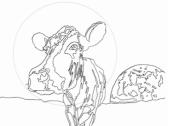

### Step 1: Drawing or Tracing the Cow

On the last page of this document there is an outline of the cow for you to trace with a Pencil onto the Canvas. This outline also includes the outlines of where each colour should be painted.