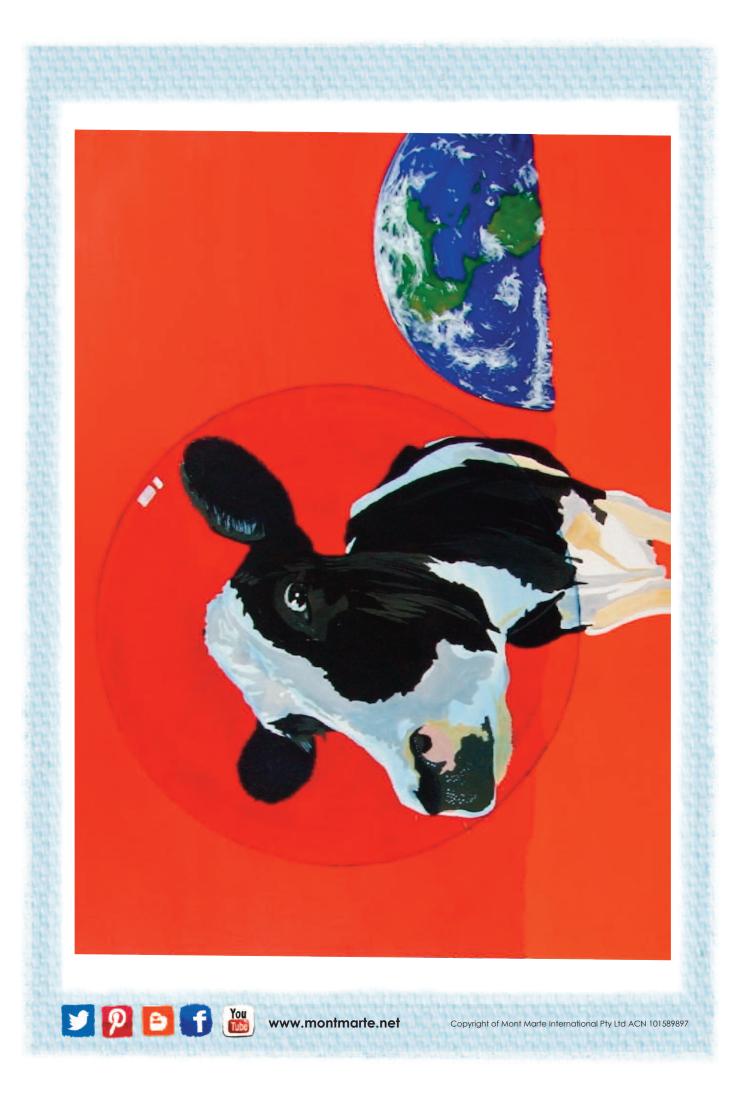

#### Step 2: Red Background

Create a 50/50 mix of Scarlet and Yellow Orange and apply this to the ground with a 75mm Taklon Brush. Then paint a flat coat of pure Scarlet onto the sky.

#### Step 3: Earth

Apply a coat of Pythalo Blue to the Earth. Once dry, paint in the continents with Mid Green and little specks of Ochre. Finally dry brush some Titanium White over in patches to create clouds. Make sure the clouds are thicker at the North Pole.

#### Step 4: Black and Grey

Paint pure Lamp Black using a small brush from the Gallery Series Brush Set into the areas specified on the last pages of this PDF. Once dry, mix a grey from 1 Part Black, 2 parts White to 4 parts Yellow Ochre and apply this to the nose and areas in highlight on the Black.

## Step 5: Pink, Ochre and Grey

Mix 4 parts White to one part Ochre and place into the appropriate areas. Add a spot of Pink to the inside of the nose. Then make a light Grey from a tiny dot of Black and and a good dollop of White and paint it on.

#### Step 6: White

The final step in painting the cow is to apply White to the remaining white areas. Turn your brush around and use the handle to dot on White to the nose and the reflection in the eye.

#### Step 7: Optional Bubble

You can paint a breathing bubble on your cow by drawing a circle around the head and then painting it in with a mixture of 1 part Pythalo Blue to 9 parts Acrylic Medium. Top it off with a white highlight using a medium sized Flat Brush from your Gallery Series set.