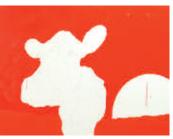

#### Step 4: Black and Grey

Paint pure Lamp Black using a small brush from the Gallery Series Brush Set into the areas specified on the last pages of this PDF. Once dry, mix a grey from 1 Part Black, 2 parts White to 4 parts Yellow Ochre and apply this to the nose and areas in highlight on the Black.