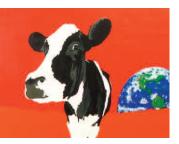

# How to Paint a Pop Art Cow

#### Step 3: Earth

Apply a coat of Pythalo Blue to the Earth. Once dry, paint in the continents with Mid Green and little specks of Ochre. Finally dry brush some Titanium White over in patches to create clouds. Make sure the clouds are thicker at the North Pole.

#### Step 2: Red Background

Create a 50/50 mix of Scarlet and Yellow Orange and apply this to the ground with a 75mm Taklon Brush. Then paint a flat coat of pure Scarlet onto the sky.