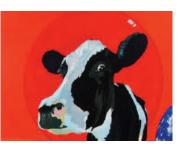

#### Step 7: Optional Bubble

You can paint a breathing bubble on your cow by drawing a circle around the head and then painting it in with a mixture of 1 part Pythalo Blue to 9 parts Acrylic Medium. Top it off with a white highlight using a medium sized Flat Brush from your Gallery Series set.