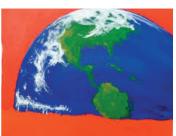

#### Step 3: Earth

Apply a coat of Pythalo Blue to the Earth. Once dry, paint in the continents with Mid Green and little specks of Ochre. Finally dry brush some Titanium White over in patches to create clouds. Make sure the clouds are thicker at the North Pole.