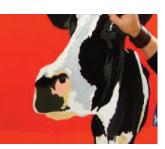

#### Step 4: Black and Grey

Paint pure Lamp Black using a small brush from the Gallery Series Brush Set into the areas specified on the last pages of this PDF. Once dry, mix a grey from 1 Part Black, 2 parts White to 4 parts Yellow Ochre and apply this to the nose and areas in highlight on the Black.

## Step 5: Pink, Ochre and Grey

Mix 4 parts White to one part Ochre and place into the appropriate areas. Add a spot of Pink to the inside of the nose. Then make a light Grey from a tiny dot of Black and and a good dollop of White and paint it on.

#### Step 6: White

The final step in painting the cow is to apply White to the remaining white areas. Turn your brush around and use the handle to dot on White to the nose and the reflection in the eye.