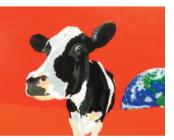

#### Step 3: Earth

Apply a coat of Pythalo Blue to the Earth. Once dry, paint in the continents with Mid Green and little specks of Ochre. Finally dry brush some Titanium White over in patches to create clouds. Make sure the clouds are thicker at the North Pole.

#### Step 2: Red Background

Create a 50/50 mix of Scarlet and Yellow Orange and apply this to the ground with a 75mm Taklon Brush. Then paint a flat coat of pure Scarlet onto the sky.