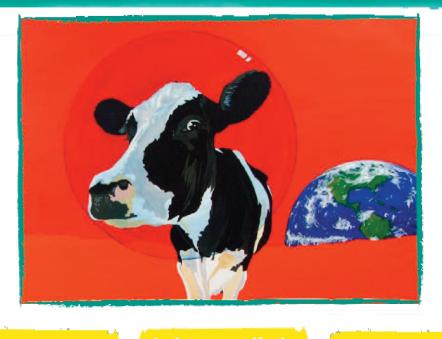

# How to Paint a Pop Art Cow

# Painting

🔰 👂 🖻 🚺 👪

Intermediate

Hello and welcome to another fun painting lesson! Today we shall be learning how to paint a Pop Art Cow on mars! So grab your Mont Marte Art materials and...

| d actions  |                                                                                              | 11451111111                                                                                                                                                                                                                                                                                                                                                                                                                                                    |
|------------|----------------------------------------------------------------------------------------------|----------------------------------------------------------------------------------------------------------------------------------------------------------------------------------------------------------------------------------------------------------------------------------------------------------------------------------------------------------------------------------------------------------------------------------------------------------------|
| 1 18 9 4 1 | Material List                                                                                | l l                                                                                                                                                                                                                                                                                                                                                                                                                                                            |
|            | CMMD9012<br>MAPL0003<br>MPB0056<br>BMHS0016<br>MAXX0019<br>Compartment                       | Mont Marte Double Thick Canvas<br>Mont Marte Deep Well Plastic Palette x 2<br>Mont Marte 75mm Taklon Flat Wide Brush<br>Mont Marte Gallery Series Brush Set Acrylic<br>Mont Marte Brush Washer Twin                                                                                                                                                                                                                                                            |
|            | PMSA0010<br>PMSA0022<br>PMSA0006<br>PMSA0002<br>PMSA0025<br>PMSA0024<br>PMSA0005<br>PMSA0011 | Silver Series Acrylic Paint 100 ml Titanium White<br>Silver Series Acrylic Paint 100 ml Yellow Orange<br>Silver Series Acrylic Paint 100 ml PhthaloBlue<br>Silver Series Acrylic Paint 100 ml Scarlet<br>Silver Series Acrylic Paint 100 ml Mid Green<br>Silver Series Acrylic Paint 100 ml Yellow Pink<br>Silver Series Acrylic Paint 100 ml Yellow Ochre<br>Silver Series Acrylic Paint 100 ml Yellow Ochre<br>Silver Series Acrylic Paint 100 ml Lamp Black |
|            | You will also need:                                                                          |                                                                                                                                                                                                                                                                                                                                                                                                                                                                |
|            | Water<br>String<br>Pencil                                                                    |                                                                                                                                                                                                                                                                                                                                                                                                                                                                |
|            |                                                                                              |                                                                                                                                                                                                                                                                                                                                                                                                                                                                |

#### Step 2: Red Background

Create a 50/50 mix of Scarlet and Yellow Orange and apply this to the ground with a 75mm Taklon Brush. Then paint a flat coat of pure Scarlet onto the sky.

#### Step 3: Earth

Apply a coat of Pythalo Blue to the Earth. Once dry, paint in the continents with Mid Green and little specks of Ochre. Finally dry brush some Titanium White over in patches to create clouds. Make sure the clouds are thicker at the North Pole.

#### Step 4: Black and Grey

Paint pure Lamp Black using a small brush from the Gallery Series Brush Set into the areas specified on the last pages of this PDF. Once dry, mix a grey from 1 Part Black, 2 parts White to 4 parts Yellow Ochre and apply this to the nose and areas in highlight on the Black.

## Step 5: Pink, Ochre and Grey

Mix 4 parts White to one part Ochre and place into the appropriate areas. Add a spot of Pink to the inside of the nose. Then make a light Grey from a tiny dot of Black and and a good dollop of White and paint it on.

#### Step 6: White

The final step in painting the cow is to apply White to the remaining white areas. Turn your brush around and use the handle to dot on White to the nose and the reflection in the eye.

#### Step 7: Optional Bubble

You can paint a breathing bubble on your cow by drawing a circle around the head and then painting it in with a mixture of 1 part Pythalo Blue to 9 parts Acrylic Medium. Top it off with a white highlight using a medium sized Flat Brush from your Gallery Series set.