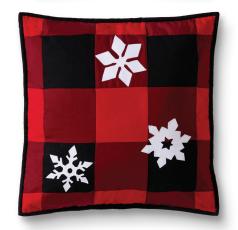

## Winter Wonderland Pillows

PAT4835

## SAMPLE PROJECT

Kona Cotton - Black, Red, Crimson, and White by Robert Kaufman Fabrics

## PROJECT SIZES

Fits 16" and 18" pillow forms