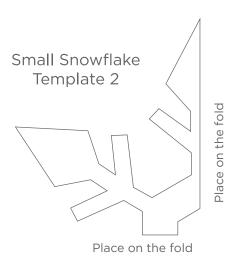

1" Print at 100%

Template 1 looks like this when complete.

Template 2 looks like this when complete.

Template 3 looks like this when complete.

1" Print at 100%