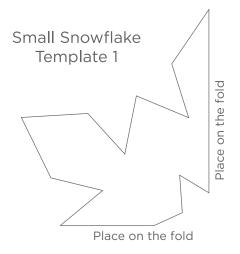

1" Print at 100%

Template 1 looks like this when complete.

Template 2 looks like this when complete.

Template 3 looks like this when complete.

1" Print at 100%