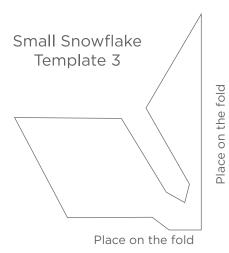

1" Print at 100%

Template 1 looks like this when complete.

Template 2 looks like this when complete.

Template 3 looks like this when complete.

1" Print at 100%