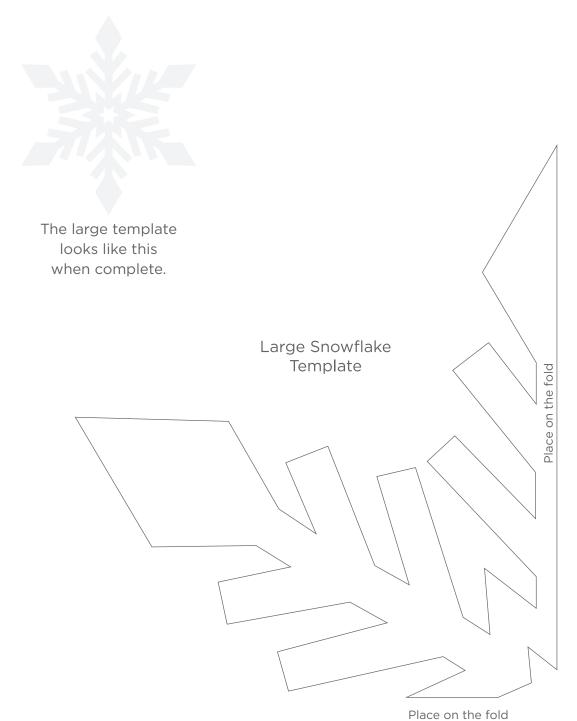

1" Print at 100%

Template 1 looks like this when complete.

Template 2 looks like this when complete.

Template 3 looks like this when complete.

1" Print at 100%