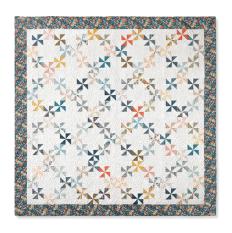

## Pinwheel Wreath

## PAT4803

SAMPLE QUILT
Nutmeg by BasicGrey for Moda

**QUILT SIZE** 91" × 91"

BLOCK SIZE 20½" unfinished, 20" finished

QUILT TOP 1 package of 10" print squares 5½ yards of background fabric

BORDER 1¾ yards

BINDING 3/4 yard

**BACKING** 8¼ yards - vertical seam(s) or 2¾ yards of 108" wide

RECOMMENDED
Clearly Perfect Slotted Trimmer B

Pinwheel Wreath™ ©2022 All Rights Reserved by Missouri Star Quilt Company. Reproduction in whole or in part in any language without written permission from Missouri Star Quilt Company is prohibited. No one may copy, reprint or distribute this pattern for commercial use without written permission of Missouri Star Quilt Company. Anything you make using our patterns or ideas is your business. Do whatever you want with the stuff you make, it's yours!