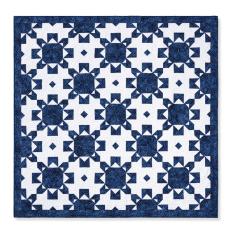

## SAMPLE QUILT

Wilmington Essentials - Dry Brush Dark Denim by Danhui Nai for Wilmington Prints

**QUILT SIZE** 68" × 68"

BLOCK SIZE 11" unfinished, 10½" finished

QUILT TOP
1 package of 10" print squares
1 package of 10" background
squares