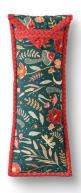

## SAMPLE PROJECT

Woodland Keeper - Wildwood Nightfall & Untamed Somber by Maureen Cracknell for Art Gallery Fabrics

PROJECT SIZE 14" x 5"

PROJECT SUPPLIES
2 fat quarters\*
½ yard of Insul-Bright
½ yard of batting