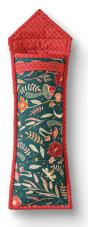

## SAMPLE PROJECT

Woodland Keeper - Wildwood Nightfall & Untamed Somber by Maureen Cracknell for Art Gallery Fabrics

PROJECT SIZE 14" x 5"

PROJECT SUPPLIES
2 fat quarters\*
½ yard of Insul-Bright
½ yard of batting