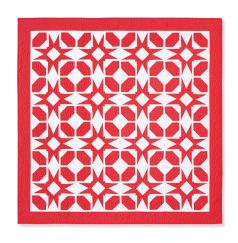

## **Beaming**

PAT4895

SAMPLE QUILT

2023 Kona Color of the Year - Crush by Robert Kaufman Fabrics

**QUILT SIZE** 57½" × 57½"

BLOCK SIZE 12½" unfinished, 12" finished

QUILT TOP

1 package of 10" solid squares1 package of 10" background squares