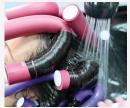

### Step 2 - Wrapping

Determine direction hair should move. Consider preferred placement of part. Place rods vertically to create beachy waves. Wrap front rods and top row away from the face, bottom row towards the face. Wrap crown section horizontally to give fine hair more volume. Wrap with even tension using larger rods and sections.

Maintain saturation by alternating water and ABBA Complete throughout process. DO NOT WRAP WITH WAVE LOTION. When finished, lightly mist hair with water THEN apply wave lotion.