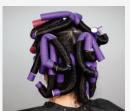

### Step 2 - Wrapping

Determine direction hair should move. Consider preferred placement of part. Place rods vertically to create beachy waves. Wrap front rods and top row away from the face, bottom row towards the face. Wrap crown section horizontally to give fine hair more volume. Wrap with even tension using larger rods and sections.

Maintain saturation by alternating water and ABBA Complete throughout process. DO NOT WRAP WITH WAVE LOTION. When finished, lightly mist hair with water THEN apply wave lotion.