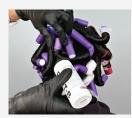

### Step 3 - Processing

Apply moisture conditioner around the hairline. Wrap twice with coiled cotton to catch drips.

To make wave lotion, mix small bottle (Part A) with large bottle (Part B) and shake for 15 seconds. Note: Part B = BLACK nozzle AND Neutralizer = WHITE nozzle. The neutralizer is to be used after processing. Apply wave lotion to top and bottom of each rod, saturating evenly. Repeat.

Carefully place plastic bag over rods and secure with clip to process. Set timer based on the following:

| Normal/Resistant Hair | 15-20 min |
|-----------------------|-----------|
| Tinted Hair           | 10-12 min |
| Highlighted Hair      | 5-7 min   |