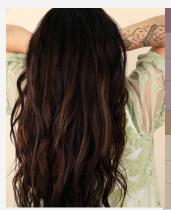

## Ready-to-Wear Natural Beach Waves How-To

ABBA TRUE SHAPES HERBAL THERAPY ACID WAVE is formulated for normal, tinted hair or hair that is less than 40% highlighted.

## **STYLING**

Lift up and scrunch waves prior to styling. Mist the hair with ABBA COMPLETE ALL IN ONE. Use chart below for best product combinations based on medium and firm hold depending on your desired style to enhance curl, body and shine.