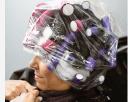

Carefully place plastic bag over rods and secure with clip to process. Set timer based on the following:

| Normal/Resistant Hair | 15-20 min |
|-----------------------|-----------|
| Tinted Hair           | 10-12 min |
| Highlighted Hair      | 5-7 min   |

To test curl, unravel 1  $\frac{1}{2}$  turns and check the twirl. Gently push the hair towards the head to see if an s-shape appears. If not, continue processing. One length or longer styles may need to process an additional 5 minutes in order to support longevity of the curl.