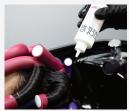

### Step 3 - Processing

Apply moisture conditioner around the hairline. Wrap twice with coiled cotton to catch drips.

To make wave lotion, mix small bottle (Part A) with large bottle (Part B) and shake for 15 seconds. Note: Part B = BLACK nozzle AND Neutralizer = WHITE nozzle. The neutralizer is to be used after processing. Apply wave lotion to top and bottom of each rod, saturating evenly. Repeat.

Carefully place plastic bag over rods and secure with clip to process. Set timer based on the following:

| Normal/Resistant Hair | 15-20 min |
|-----------------------|-----------|
| Tinted Hair           | 10-12 min |
| Highlighted Hair      | 5-7 min   |