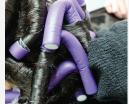

### Step 2 - Wrapping

Determine direction hair should move. Consider preferred placement of part. Place rods vertically to create beachy waves. Wrap front rods and top row away from the face, bottom row towards the face. Wrap crown section horizontally to give fine hair more volume. Wrap with even tension using larger rods and sections.

Maintain saturation by alternating water and ABBA Complete throughout process. DO NOT WRAP WITH WAVE LOTION. When finished, lightly mist hair with water THEN apply wave lotion.