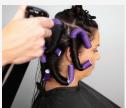

### Step 2 - Wrapping

Determine direction hair should move. Consider preferred placement of part. Place rods vertically to create beachy waves. Wrap front rods and top row away from the face, bottom row towards the face. Wrap crown section horizontally to give fine hair more volume. Wrap with even tension using larger rods and sections.

Maintain saturation by alternating water and ABBA Complete throughout process. DO NOT WRAP WITH WAVE LOTION. When finished, lightly mist hair with water THEN apply wave lotion.