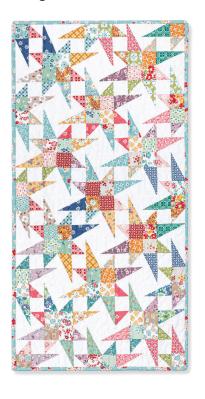

## **Connected Stars**

## PAT5097

SAMPLE PROJECT
Bee Vintage by Lori Holt for Riley Blake Designs

**PROJECT SIZE** 18" × 36"

**BLOCK SIZE** 9½" unfinished, 9" finished

PROJECT TOP
1 package of 5" print squares
1 package of 5" background
squares