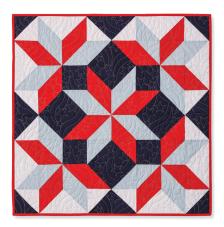

## Firework Table Topper

PAT5100

## SAMPLE PROJECT

American Made Brand Cotton Solids - Dark Tomato, Navy Blue, Light Denim, and White by Clothworks

PROJECT SIZE 32" × 32"

BLOCK SIZE 16½" unfinished, 16" finished

**PROJECT TOP** ½ yard each of 4 fabrics