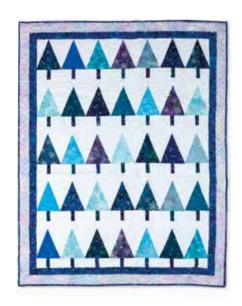

## Winter Pines Throw

MSQC240

SAMPLE QUILT

Noel Batiks by Robert Kaufman Bella Solids Bleached White (98) by Moda Fabrics

**QUILT SIZE** 

571/4" X 73"

**QUILT TOP** 

 10" print square pack (We are only going to be using (18) 10" squares)