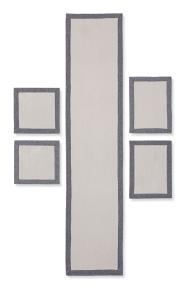

### SAMPLE PROJECT

Essex Yarn Dyed Linen by Studio RK for Robert Kaufman

### **PROJECT SIZE**

Table Runner: 18" x 82" Placemats: 18" x 13" Napkins: 14" x 14"