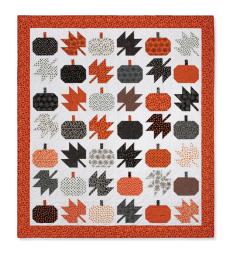

## SAMPLE QUILT

Holiday Essentials - Halloween by Stacey lest Hsu for Moda Fabrics

**QUILT SIZE** 70" × 80"

**BLOCK SIZE** 9½" unfinished, 9" finished

## QUILT TOP

1 package of 10" print squares 2<sup>3</sup>⁄<sub>4</sub> yards of background fabric\*

includes sashing and inner border

**OUTER BORDER** 11/4 yards

BINDING 3/4 yard

BACKING

5 yards - vertical seam(s) or 2½ yards of 108" wide